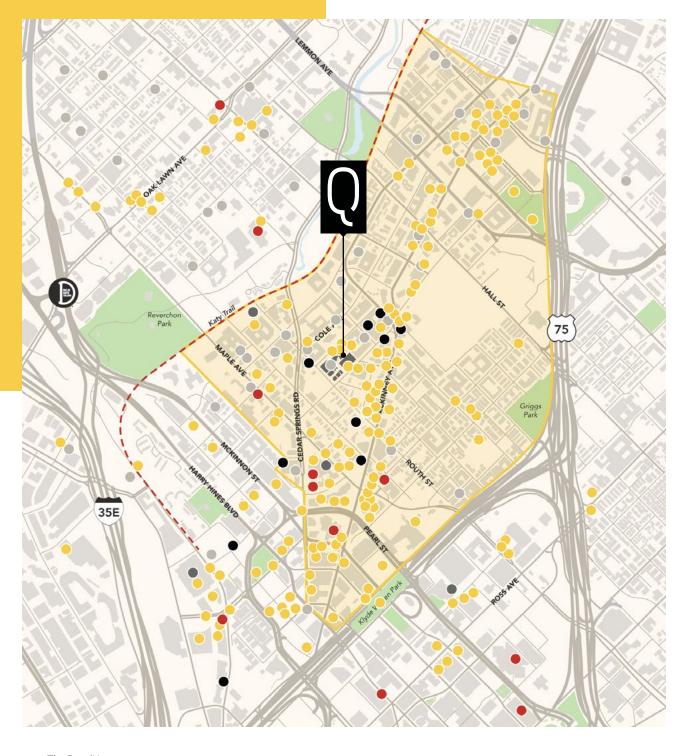

# LOCATED IN THE HEART OF UPTOWN

With a walk-score of 92, you'll find The Quad at the center of Dallas' most celebrated neighborhood, just steps away from the city's favorite shops, cafes, bars, restaurants and hotels.

- 21 Hotels
- 200+ Restaurants
- 17 Entertainment Venues
- 47 Multifamily Complexes
- 16 Fitness Options

# MEET OUR NEIGHBORS

EAT, DRINK, & LOUNGE Walking distance to over 200 unique restaurants and coffee shops.

MCKINNEY AVENUE TROLLEY
The Quad is short walk to the historic commuter trolley on neighboring
McKinney Avenue.

KATY TRAIL

Just a 5-minute stroll to this popular 3.5 mile tree-lined walking and biking path

MULTIFAMILY OPTIONS
Walkable to 44 multifamily residential options in Uptown