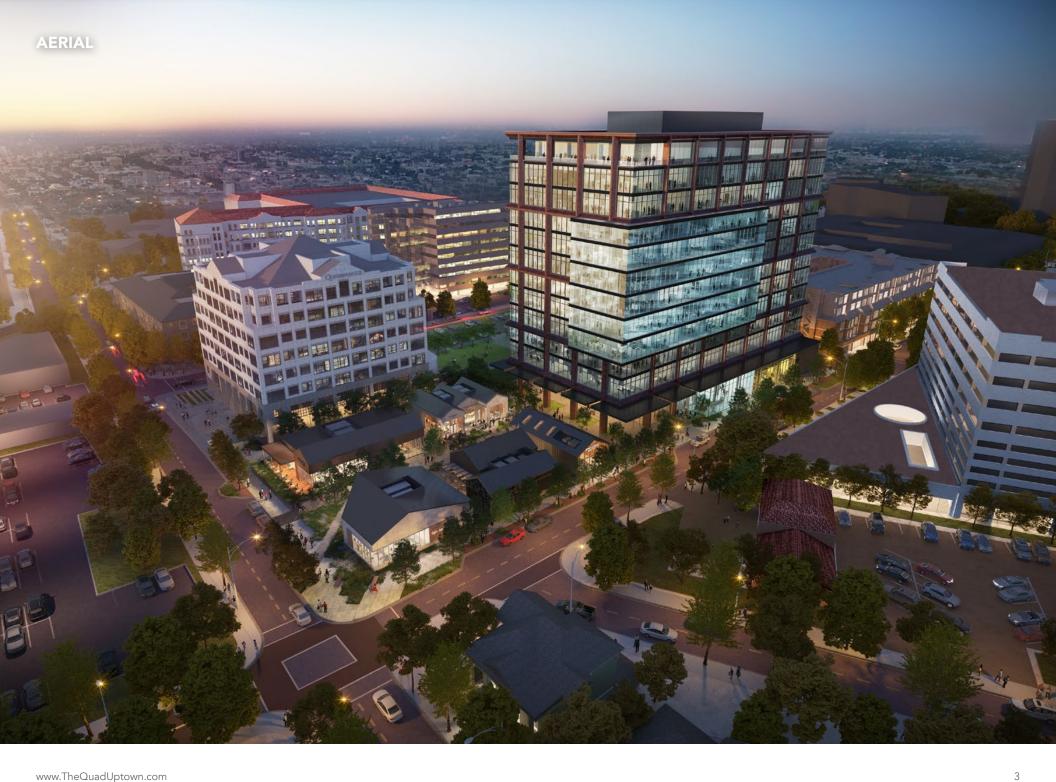

# A DIFFERENT DALLAS

Seated in the heart of Uptown, The Quad is at the center of it all. Home to a new, 12-story office building offering 335,000 SF of inspired, creative workspace, The Quad provides a unique combination of on-site and off-site amenities.

With a full acre of lush green space and five new retail buildings, The Quad – Restaurant Collection brings together alfresco dining, restaurants, and coffee. This is the perfect setting for your company culture to thrive.

# LOCATED IN THE HEART OF UPTOWN

With a walk-score of 92, you'll find The Quad at the center of Dallas' most celebrated neighborhood, just steps away from the city's favorite shops, cafes, bars, restaurants and hotels.