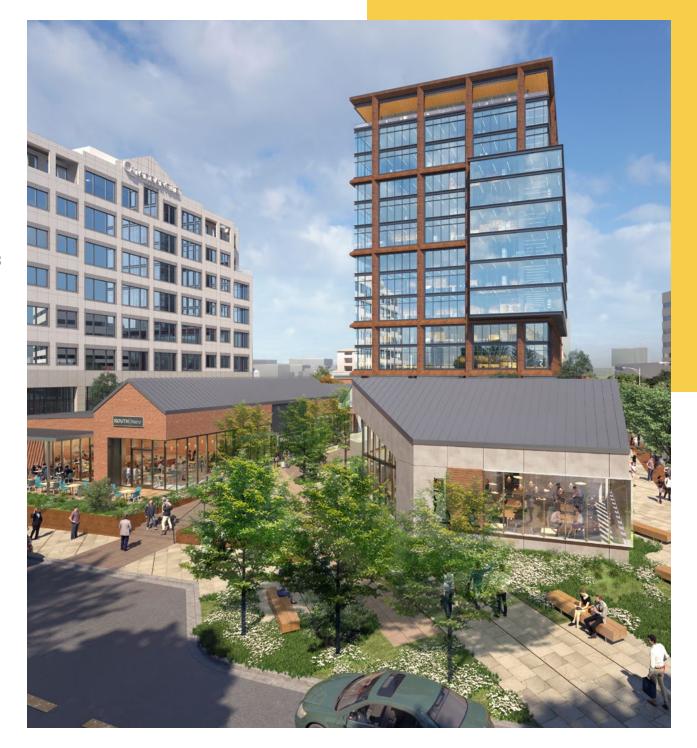

# A DIFFERENT DALLAS

Seated in the heart of Uptown, The Quad is at the center of it all. Home to a new, 12-story office building offering 335,000 SF of inspired, creative workspace, The Quad provides a unique combination of on-site and off-site amenities.

With a full acre of lush green space and five new retail buildings, The Quad – Restaurant Collection brings together alfresco dining, restaurants, and coffee. This is the perfect setting for your company culture to thrive.