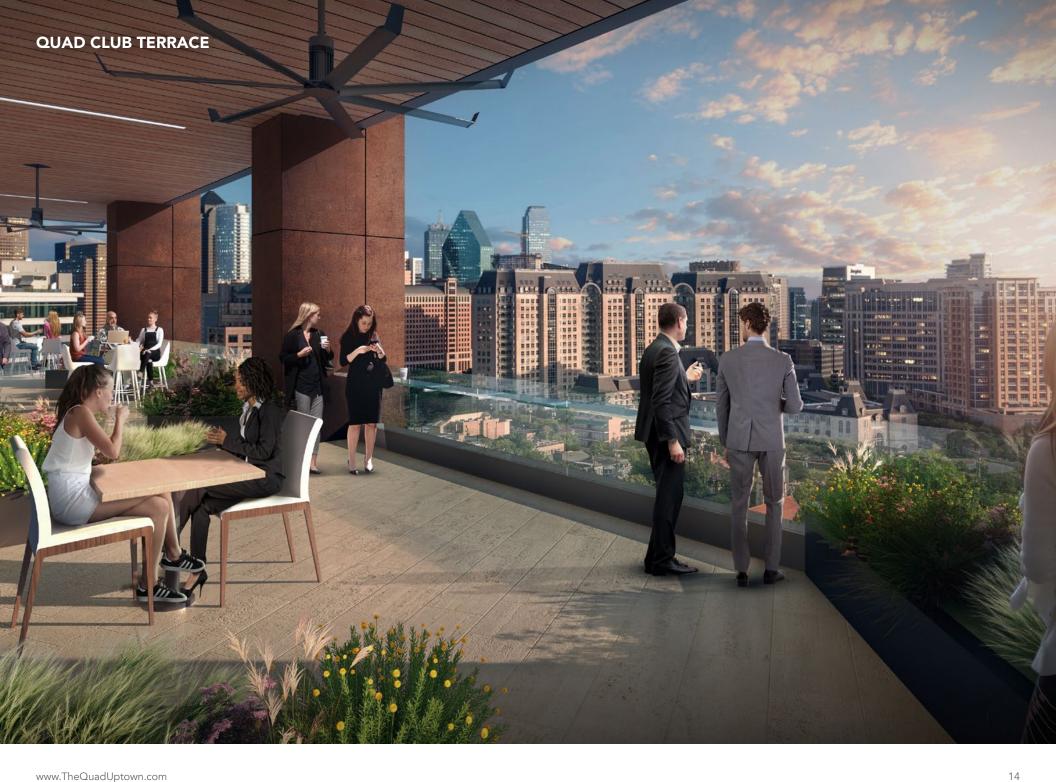

# THE QUAD CLUB

Ideal for attracting, recruiting, and motivating top talent, The Quad Club is a penthouse amenity center with tenant lounge, conference center and rooftop terrace overlooking the Dallas skyline.