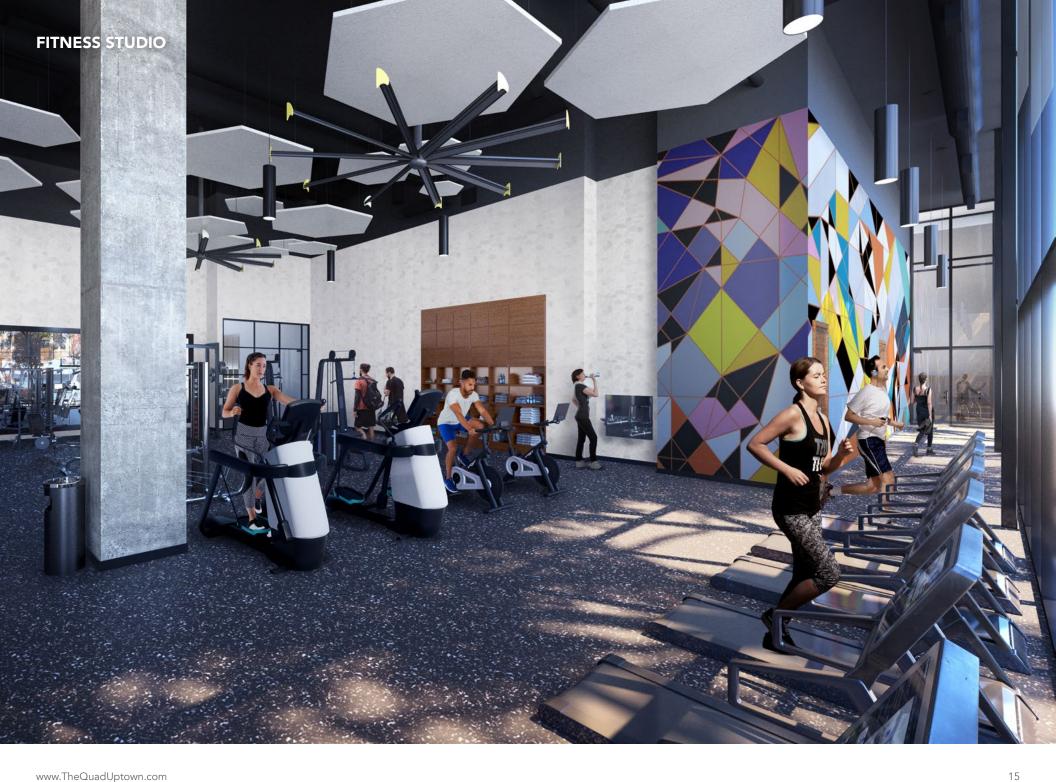

# THE QUAD AT A GLANCE

- + 335,000 SF of dramatic, creatively inspired office space delivering 2023
- + Striking lobby, with curated digital art installation
- + Exclusive, full service fitness studio
- + 11 foot finished ceilings
- + Scenic Dallas views through soaring windows
- + Penthouse floor terrace, Quad club lounge & conference center
- + One acre of outdoor green space, with seating
- + Distinctive campus with unique shopping and dining
- + Bike valet
- + Expandable restrooms
- + Dedicated underground parking