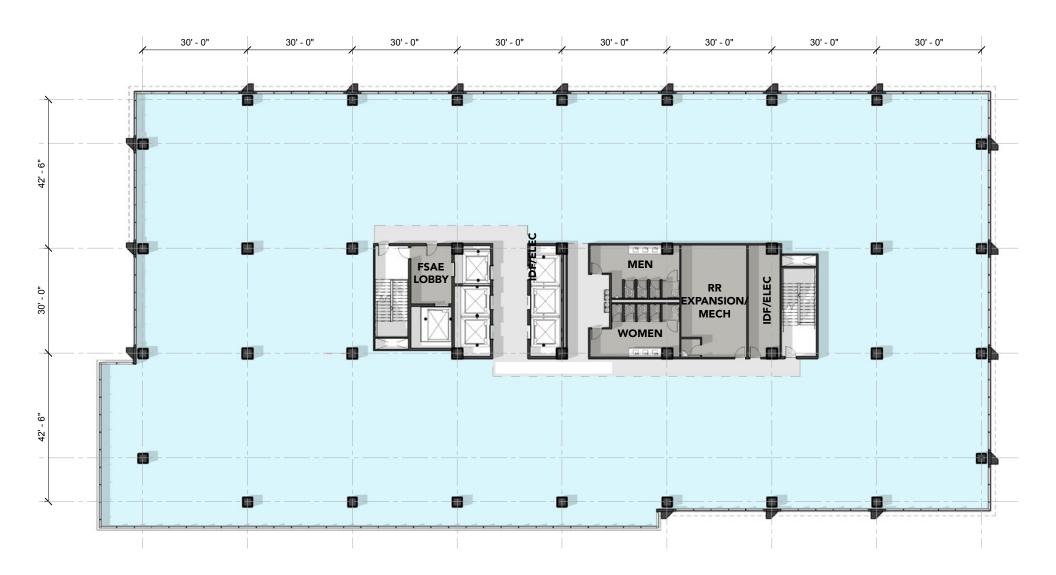

y's favorite shops, cafes, bars, restaurants and hotels.

- 21 Hotels
- 200+ Restaurants
- 17 Entertainment Venues
- 47 Multifamily Complexes
- 16 Fitness Options



# MEET OUR NEIGHBORS



EAT, DRINK, & LOUNGE Walking distance to over 200 unique restaurants and coffee shops.



MCKINNEY AVENUE TROLLEY
The Quad is short walk to the historic commuter trolley on neighboring
McKinney Avenue.



KATY TRAIL

Just a 5-minute stroll to this popular 3.5 mile tree-lined walking and biking path



MULTIFAMILY OPTIONS
Walkable to 44 multifamily residential options in Uptown









# THE QUAD CLUB

Ideal for attracting, recruiting, and motivating top talent, The Quad Club is a penthouse amenity center with tenant lounge, conference center and rooftop terrace overlooking the Dallas skyline.











# **LOBBY LEVEL PLAN**



### TYPICAL FLOOR TEST FITS

LACLEDE ST.



Hybrid Open/Office Concept Headcount = Approx. 193 SF/Person

**12** Offices

**125** Workstations

Conference/Support

Break/Copy/Storage

Core Area

HOWELL ST.

Private Concept Headcount = Approx. 294 SF/Person

**50** Offices

**40** Workstations

Conference/Support

Break/Copy/Storage

Core Area

LACLEDE ST.



HOWELL ST.





# **DIAGRAMMATIC SECTION**

11' FINISHED CEILINGS 15'2" SLAB-TO-SLAB





### STACKING DIAGRAM

OFFICE 335,000 RSF

**RETAIL** 15,000 RSF

- -- RETAIL
- LEVEL 12
  - The Quad Club + 19,900 RSF
- LEVELS 10 11 31,500 RSF
- LEVELS 4 9 31,800 RSF
- LEVELS 2 3 30,300 RSF
- LEVEL 1
  Lobby, Athletic Studio, Retail

2800 Routh Street & 2699 Howell Street www.TheQuadUptown.com

For more information,