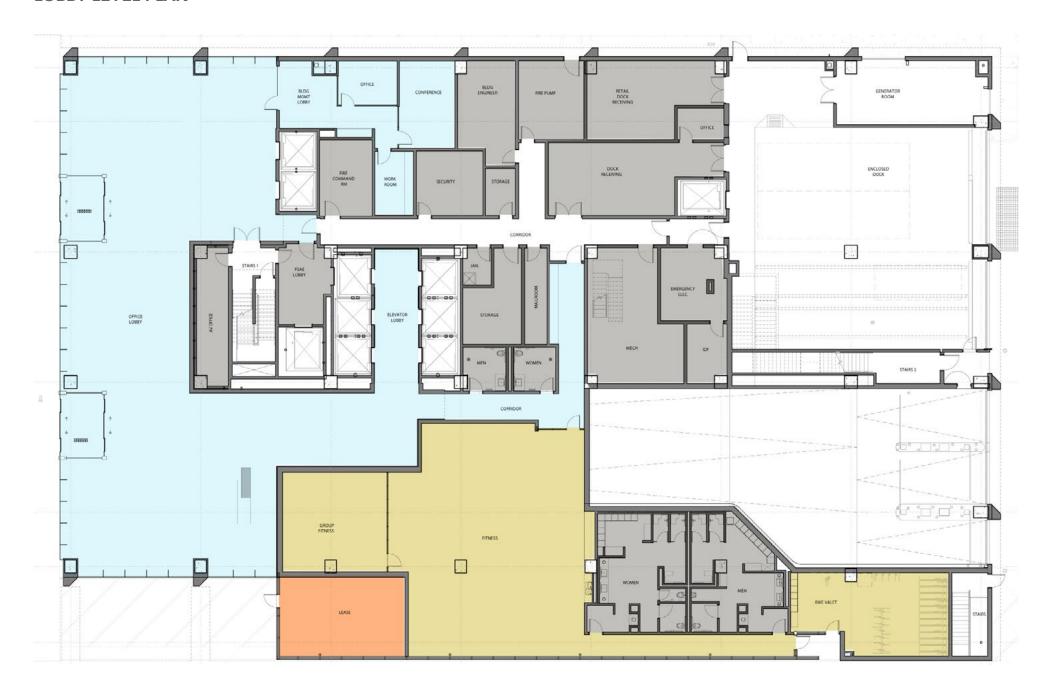

bars, restaurants and hotels.

- 21 Hotels
- 200+ Restaurants
- 17 Entertainment Venues
- 47 Multifamily Complexes
- 16 Fitness Options



# MEET OUR NEIGHBORS



EAT, DRINK, & LOUNGE Walking distance to over 200 unique restaurants and coffee shops.



MCKINNEY AVENUE TROLLEY
The Quad is short walk to the historic commuter trolley on neighboring
McKinney Avenue.



KATY TRAIL

Just a 5-minute stroll to this popular 3.5 mile tree-lined walking and biking path



MULTIFAMILY OPTIONS
Walkable to 44 multifamily residential options in Uptown









# THE QUAD CLUB

Ideal for attracting, recruiting, and motivating top talent, The Quad Club is a penthouse amenity center with tenant lounge, conference center and rooftop terrace overlooking the Dallas skyline.











# **LOBBY LEVEL PLAN**



### TYPICAL FLOOR TEST FITS

LACLEDE ST.



Hybrid Open/Office Concept Headcount = Approx. 193 SF/Person

**12** Offices

**125** Workstations

Conference/Support

Break/Copy/Storage

Core Area

HOWELL ST.

Private Concept Headcount = Approx. 294 SF/Person

**50** Offices

**40** Workstations

Conference/Support

Break/Copy/Storage

Core Area

LACLEDE ST.



HOWELL ST.





# **DIAGRAMMATIC SECTION**

11' FINISHED CEILINGS 15'2" SLAB-TO-SLAB





### STACKING DIAGRAM

OFFICE 335,000 RSF

**RETAIL** 15,000 RSF

- -- RETAIL
- LEVEL 12
  - The Quad Club + 19,900 RSF
- LEVELS 10 11 31,500 RSF
- LEVELS 4 9 31,800 RSF
- LEVELS 2 3 30,300 RSF
- LEVEL 1
  Lobby, Athletic Studio, Retail

2800 Routh Street & 2699 Howell Street www.TheQuadUptown.com

For more information, please contact:

J.J. LEON