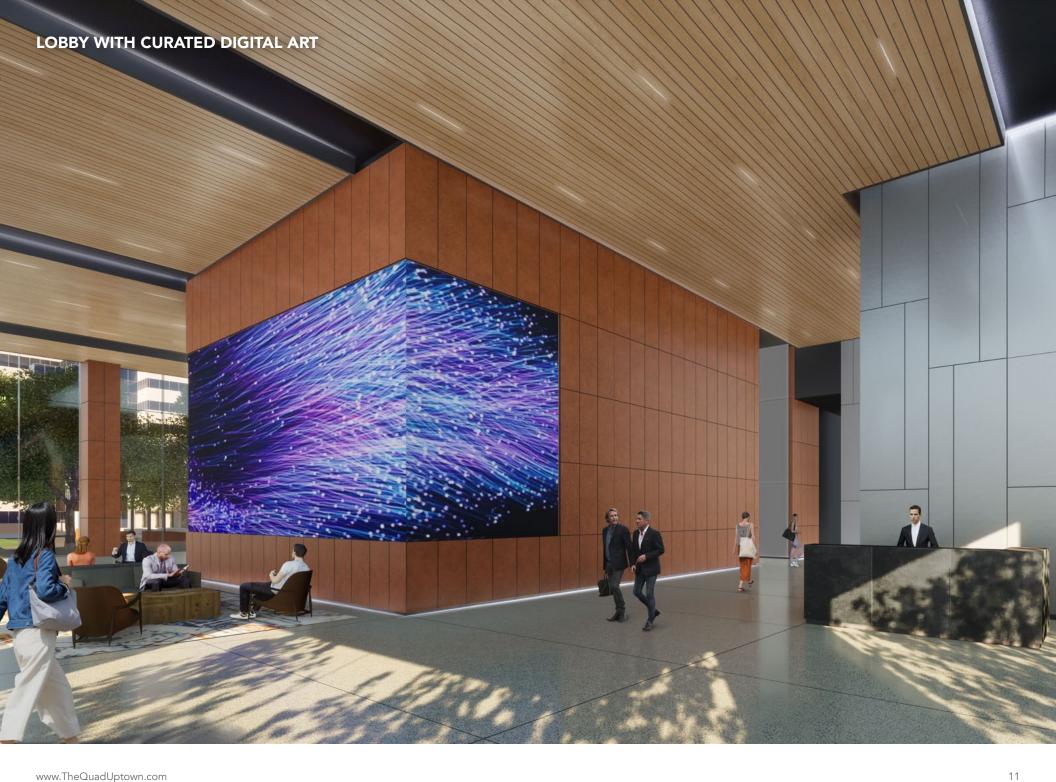

# THE QUAD AT A GLANCE

- + 335,000 SF of dramatic, creatively inspired office space delivering 2023
- + Striking lobby, with curated digital art installation
- + Exclusive, full service fitness studio
- + 11 foot finished ceilings
- + Scenic Dallas views through soaring windows
- + Penthouse floor terrace, Quad club lounge & conference center
- + One acre of outdoor green space, with seating
- + Distinctive campus with unique shopping and dining
- + Bike valet
- + Expandable restrooms
- + Dedicated underground parking