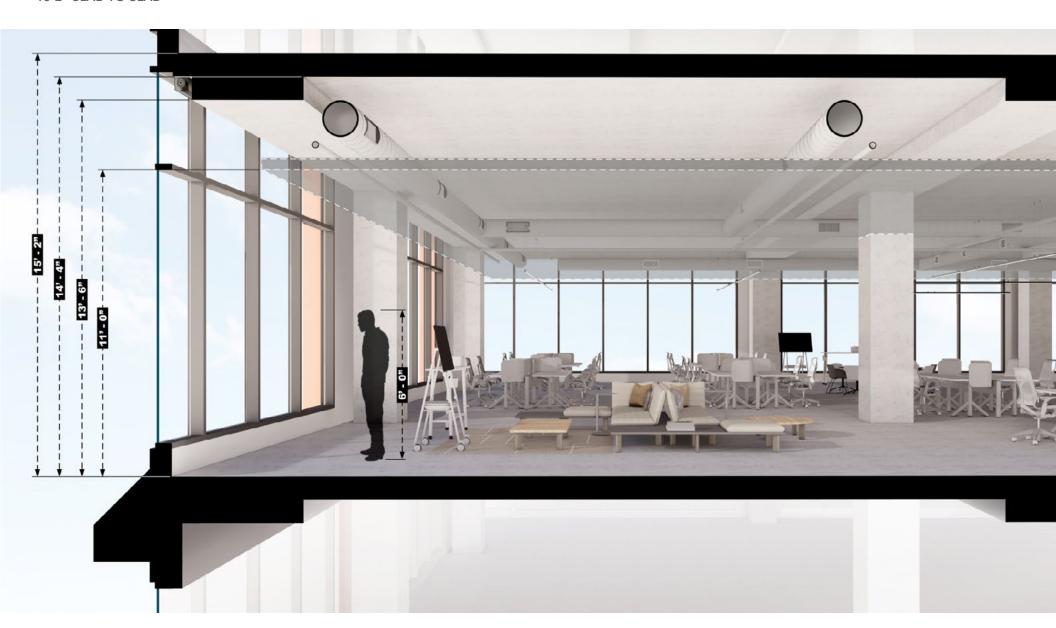

nd biking path



MULTIFAMILY OPTIONS
Walkable to 44 multifamily residential options in Uptown









# THE QUAD CLUB

Ideal for attracting, recruiting, and motivating top talent, The Quad Club is a penthouse amenity center with tenant lounge, conference center and rooftop terrace overlooking the Dallas skyline.











# **LOBBY LEVEL PLAN**



### TYPICAL FLOOR TEST FITS

LACLEDE ST.



Hybrid Open/Office Concept Headcount = Approx. 193 SF/Person

**12** Offices

**125** Workstations

Conference/Support

Break/Copy/Storage

Core Area

HOWELL ST.

Private Concept Headcount = Approx. 294 SF/Person

**50** Offices

**40** Workstations

Conference/Support

Break/Copy/Storage

Core Area

LACLEDE ST.



HOWELL ST.





# **DIAGRAMMATIC SECTION**

11' FINISHED CEILINGS 15'2" SLAB-TO-SLAB





### STACKING DIAGRAM

OFFICE 335,000 RSF

**RETAIL** 15,000 RSF

- -- RETAIL
- LEVEL 12
  - The Quad Club + 19,900 RSF
- LEVELS 10 11 31,500 RSF
- LEVELS 4 9 31,800 RSF
- LEVELS 2 3 30,300 RSF
- LEVEL 1
  Lobby, Athletic Studio, Retail

2800 Routh Street & 2699 Howell Street www.TheQuadUptown.com

For more information, please contact:

J.J. LEONARD

jj.leonard@streamrealty.com 214.267.0415 **RYAN EVANICH** 

revanich@streamrealty.com 214.267.0442

**RAMSEY MARCH** 

rmarch@streamrealty.com 214.267.0447