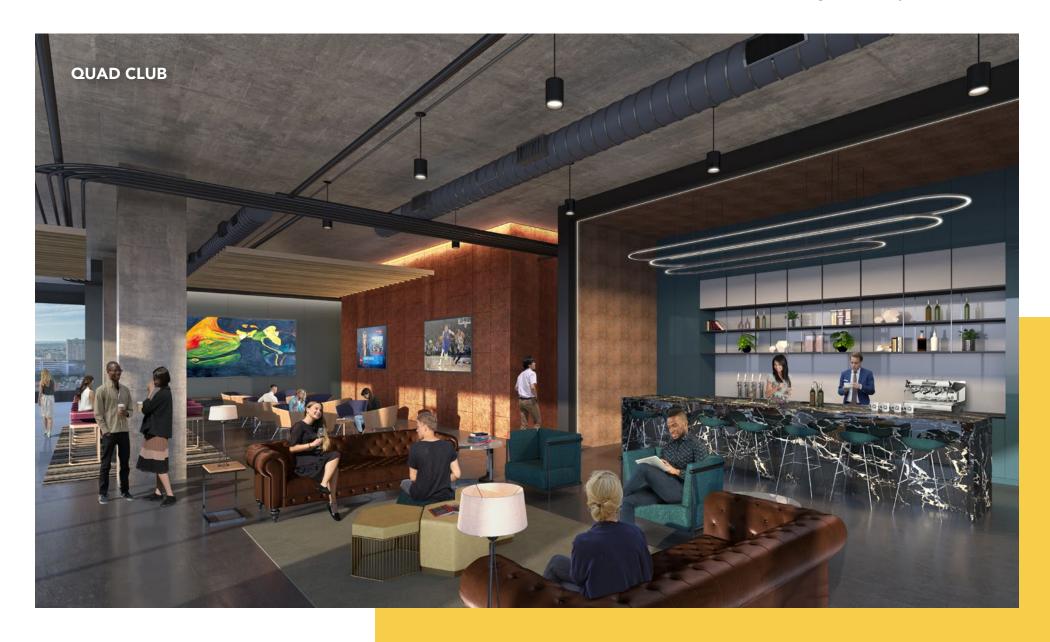

# THE QUAD CLUB

Ideal for attracting, recruiting, and motivating top talent, The Quad Club is a penthouse amenity center with tenant lounge, conference center and rooftop terrace overlooking the Dallas skyline.