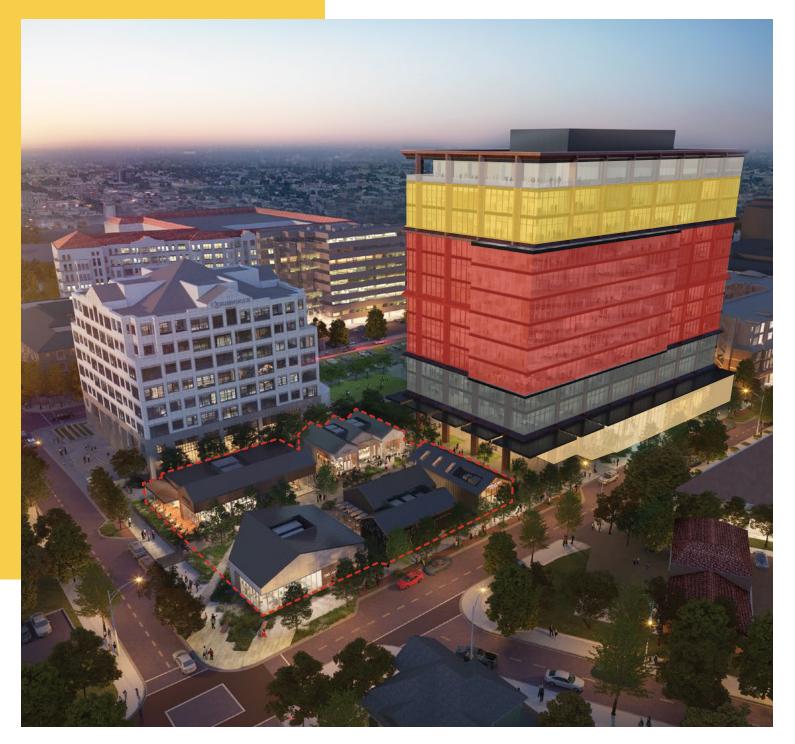

# A DIFFERENT DALLAS

Seated in the heart of Uptown, The Quad is at the center of it all. Home to a new, 12-story office building offering 335,000 SF of inspired, creative workspace, The Quad provides a unique combination of on-site and off-site amenities.

With a full acre of lush green space and five new retail buildings, The Quad – Restaurant Collection brings together alfresco dining, restaurants, and coffee. This is the perfect setting for your company culture to thrive.