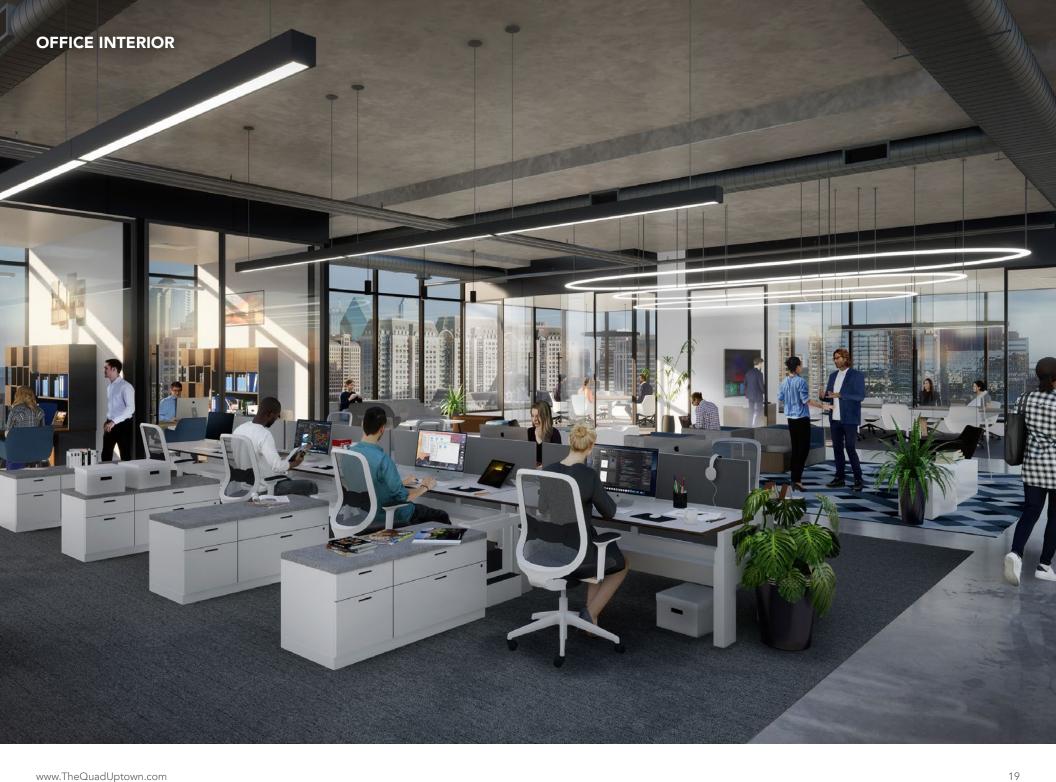

# A DIFFERENT DALLAS

Seated in the heart of Uptown, The Quad is at the center of it all. Home to a new, 12-story office building offering 335,000 SF of inspired, creative workspace, The Quad provides a unique combination of on-site and off-site amenities.