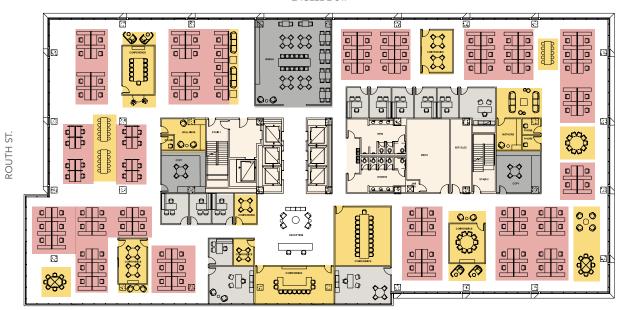

### TYPICAL FLOOR TEST FITS

LACLEDE ST.

Hybrid Open/Office Concept Headcount = Approx. 193 SF/Person

**12** Offices

**125** Workstations

Conference/Support

Break/Copy/Storage

Core Area