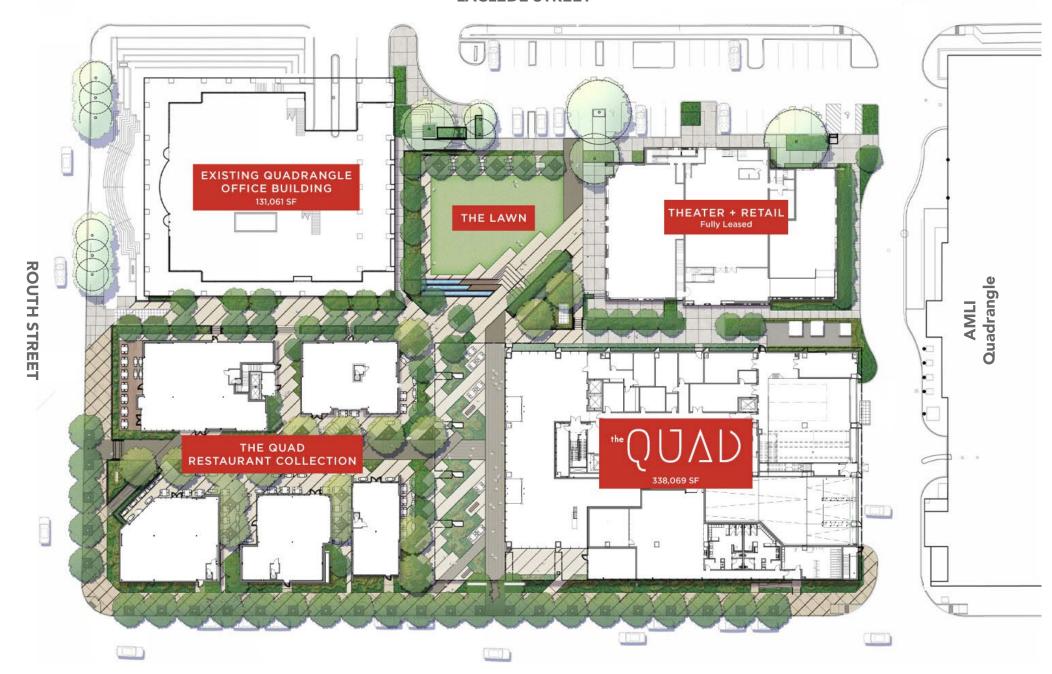

With a full acre of lush green space and five new retail buildings, The Quad – Restaurant Collection brings together alfresco dining, restaurants, and coffee. This is the perfect setting for your company culture to thrive.

# LACLEDE STREET

**HOWELL STREET** 