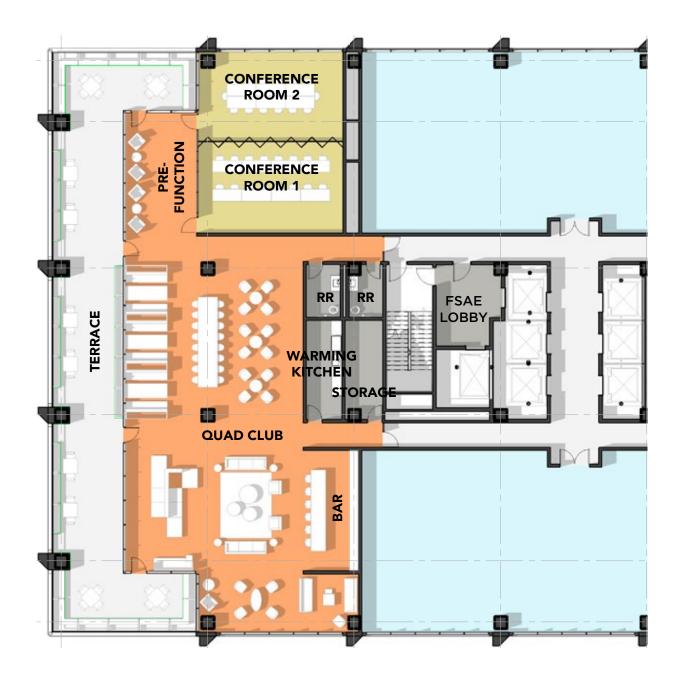

he city's favorite shops, cafes, bars, restaurants and hotels.

- 21 Hotels
- 200+ Restaurants
- 17 Entertainment Venues
- 47 Multifamily Complexes
- 16 Fitness Options



# MEET OUR NEIGHBORS



EAT, DRINK, & LOUNGE Walking distance to over 200 unique restaurants and coffee shops.



MCKINNEY AVENUE TROLLEY
The Quad is short walk to the historic commuter trolley on neighboring
McKinney Avenue.



KATY TRAIL

Just a 5-minute stroll to this popular 3.5 mile tree-lined walking and biking path



MULTIFAMILY OPTIONS
Walkable to 44 multifamily residential options in Uptown









# THE QUAD CLUB

Ideal for attracting, recruiting, and motivating top talent, The Quad Club is a penthouse amenity center with tenant lounge, conference center and rooftop terrace overlooking the Dallas skyline.











# **LOBBY LEVEL PLAN**



### TYPICAL FLOOR TEST FITS

LACLEDE ST.



Hybrid Open/Office Concept Headcount = Approx. 193 SF/Person

**12** Offices

**125** Workstations

Conference/Support

Break/Copy/Storage

Core Area

HOWELL ST.

Private Concept Headcount = Approx. 294 SF/Person

**50** Offices

**40** Workstations

Conference/Support

Break/Copy/Storage

Core Area

LACLEDE ST.



HOWELL ST.





# **DIAGRAMMATIC SECTION**

11' FINISHED CEILINGS 15'2" SLAB-TO-SLAB





### STACKING DIAGRAM

OFFICE 335,000 RSF

**RETAIL** 15,000 RSF

- -- RETAIL
- LEVEL 12
  - The Quad Club + 19,900 RSF
- LEVELS 10 11 31,500 RSF
- LEVELS 4 9 31,800 RSF
- LEVELS 2 3 30,300 RSF
- LEVEL 1
  Lobby, Athletic Studio, Retail

2800 Routh Street & 2699 Howell Street www.TheQuadUptown.com

For more informa