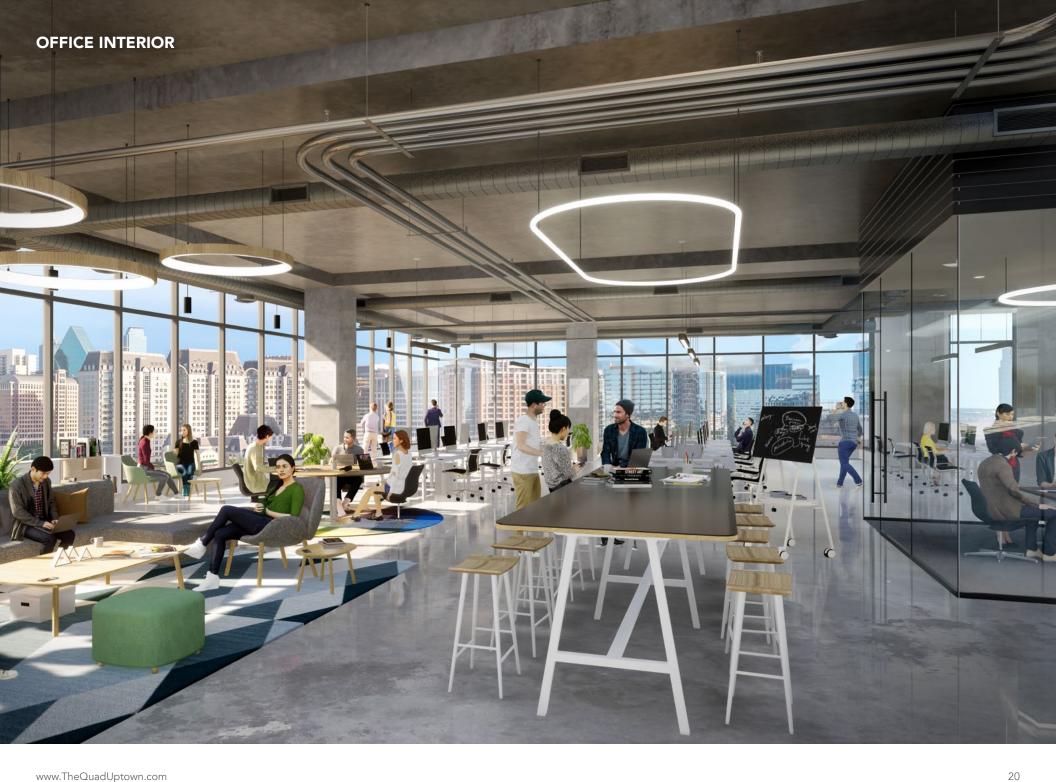

# THE QUAD CLUB

Ideal for attracting, recruiting, and motivating top talent, The Quad Club is a penthouse amenity center with tenant lounge, conference center and rooftop terrace overlooking the Dallas skyline.