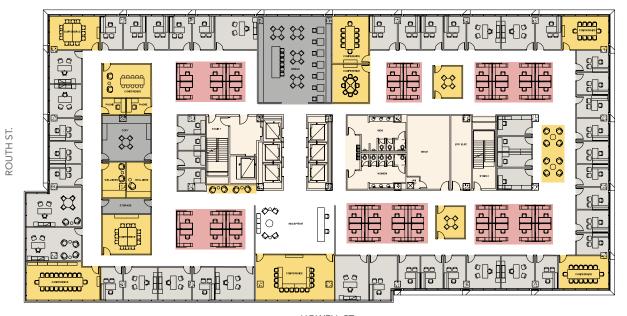

HOWELL ST.

Private Concept Headcount = Approx. 294 SF/Person

**50** Offices

**40** Workstations

Conference/Support

Break/Copy/Storage

Core Area

LACLEDE ST.