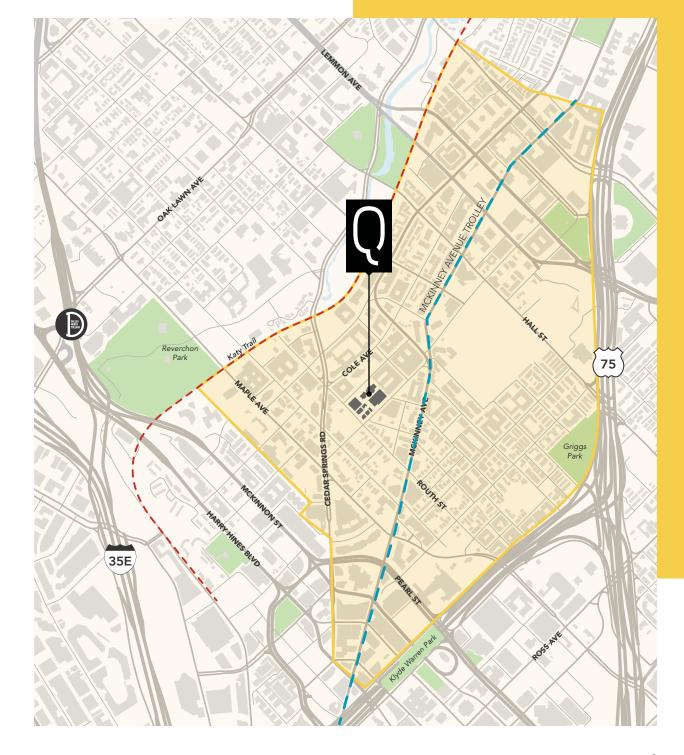

# LOCATED IN THE HEART OF UPTOWN

With a walk-score of 92, you'll find The Quad at the center of Dallas' most celebrated neighborhood, just steps away from the city's favorite shops, cafes, bars, restaurants and hotels.

- 21 Hotels
- 200+ Restaurants
- 17 Entertainment Venues
- 47 Multifamily Complexes
- 16 Fitness Options

# MEET OUR NEIGHBORS

EAT, DRINK, & LOUNGE Walking distance to over 200 unique restaurants and coffee shops.

MCKINNEY AVENUE TROLLEY
The Quad is short walk to the historic commuter trolley on neighboring
McKinney Avenue.

KATY TRAIL

Just a 5-minute stroll to this popular 3.5 mile tree-lined walking and biking path

MULTIFAMILY OPTIONS
Walkable to 44 multifamily residential options in Uptown