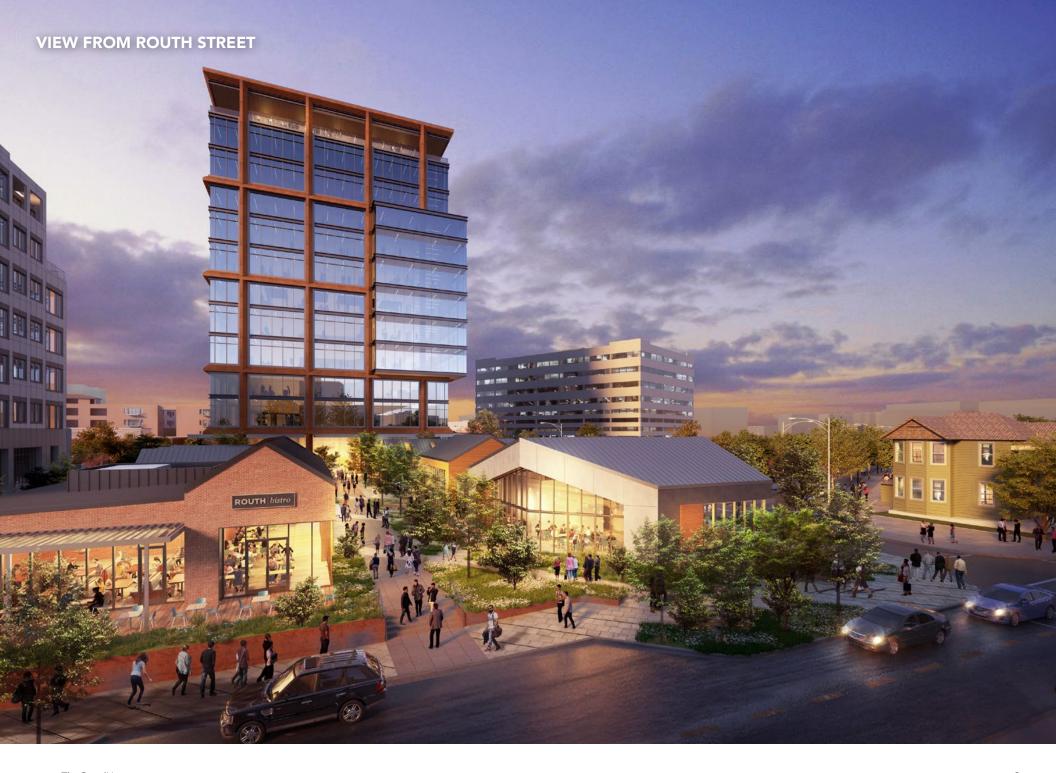

# A DIFFERENT DALLAS

Seated in the heart of Uptown, The Quad is at the center of it all. Home to a new, 12-story office building offering 335,000 SF of inspired, creative workspace, The Quad provides a unique combination of on-site and off-site amenities.

With a full acre of lush green space and five new retail buildings, The Quad – Restaurant Collection brings together alfresco dining, restaurants, and coffee. This is the perfect setting for your company culture to thrive.