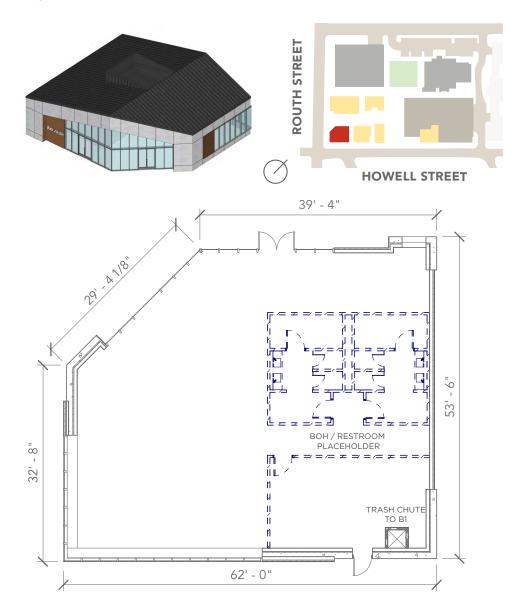

#### DELIVERING 2023

4,645 GSF

2,617 GSF

1,719 GSF

2,866 GSF

2,976 GSF

THE QUAD FIRST FLOOR 3,615 GSF