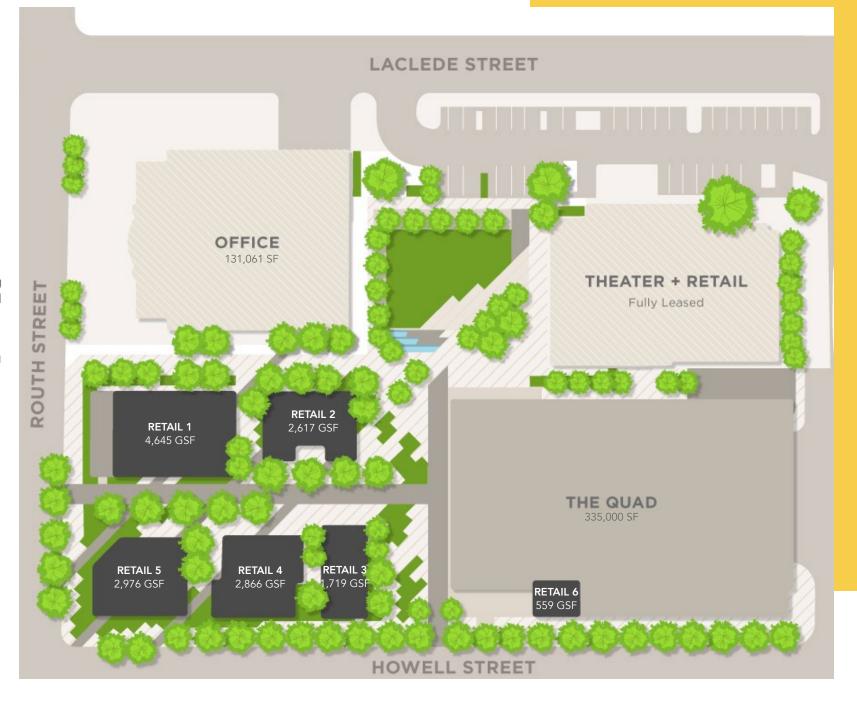

## SITE PLAN

Local influences.
Seasonal ingredients.
Interiors with soul.

The Quad Restaurant Collection is set to reinvent Dallas dining with unique taste and high style.

#### DELIVERING 2023

4,645 GSF

2,617 GSF

1,719 GSF

2,866 GSF

2,976 GSF

THE QUAD FIRST FLOOR 3,615 GSF