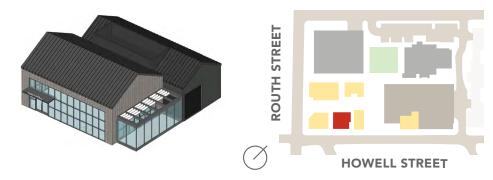

## **A THRIVING** COMMUNITY

The Quad is located among the flourishing Uptown Dallas community near various amenities. The Quad has a walking score of 92.

13,766,412

**TOTAL OFFICE SF** in Uptown

\$102,428

## SITE PLAN

Local influences.
Seasonal ingredients.
Interiors with soul.

The Quad Restaurant Collection is set to reinvent Dallas dining with unique taste and high style.