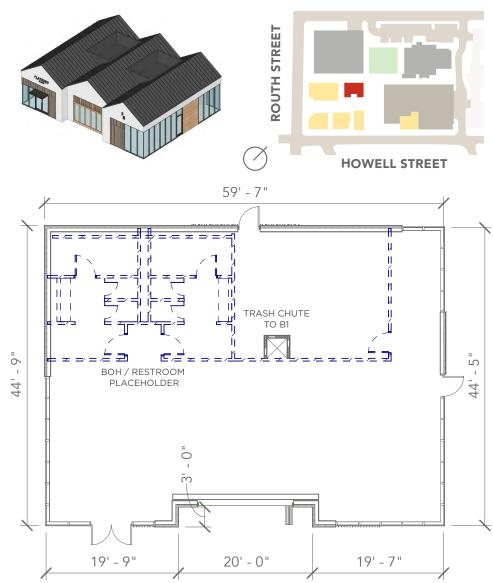

## SITE PLAN

Local influences.
Seasonal ingredients.
Interiors with soul.

The Quad Restaurant Collection is set to reinvent Dallas dining with unique taste and high style.

#### DELIVERING 2023

4,645 GSF

2,617 GSF

1,719 GSF

2,866 GSF

2,976 GSF

THE QUAD FIRST FLOOR 3,615 GSF