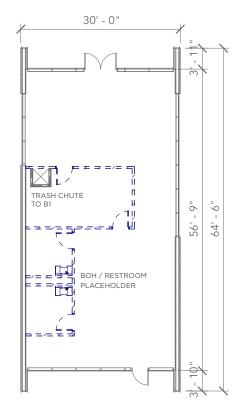

## SITE PLAN

Local influences.
Seasonal ingredients.
Interiors with soul.

The Quad Restaurant Collection is set to reinvent Dallas dining with unique taste and high style.

#### DELIVERING 2023

4,645 GSF

2,617 GSF

1,719 GSF

2,866 GSF

2,976 GSF

THE QUAD FIRST FLOOR 3,615 GSF