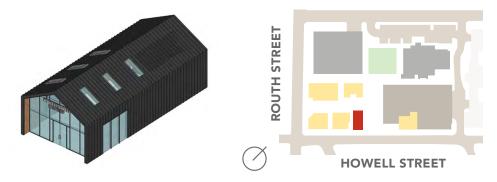

## SITE PLAN

Local influences.
Seasonal ingredients.
Interiors with soul.

The Quad Restaurant Collection is set to reinvent Dallas dining with unique taste and high style.

#### DELIVERING 2023

4,645 GSF

2,617 GSF

1,719 GSF

2,866 GSF

2,976 GSF

THE QUAD FIRST FLOOR 3,615 GSF