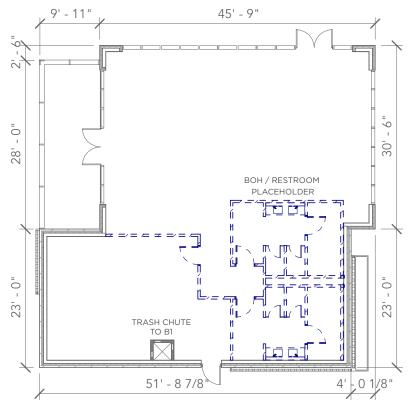

#### DELIVERING 2023

4,645 GSF

2,617 GSF

1,719 GSF

2,866 GSF

2,976 GSF

THE QUAD FIRST FLOOR 3,615 GSF