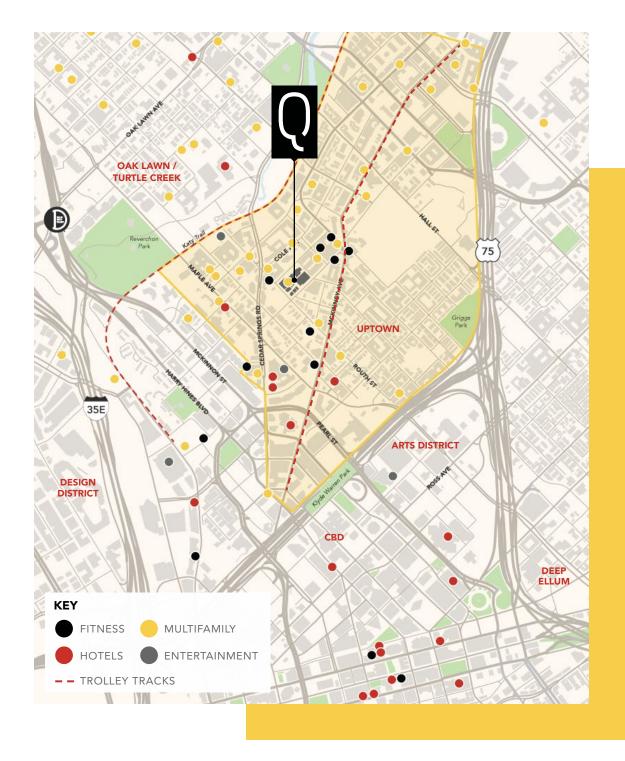

co dining, restaurants, and coffee creating a neighborhood gathering place for the next generation of Uptown Dallas.

Welcome to The Quad.









## **A THRIVING** COMMUNITY

The Quad is located among the flourishing Uptown Dallas community near various amenities. The Quad has a walking score of 92.







13,766,412

**TOTAL OFFICE SF** in Uptown

\$102,428

HOUSEHOLD INCOME Avg in 1 Mile Radius

|                       | 1 MILE                | 3 MILES               | 5 MILES                |
|-----------------------|-----------------------|-----------------------|------------------------|
| THE QUAD<br>WORKFORCE | <b>23,195</b> Workers | <b>97,352</b> Workers | <b>185,283</b> Workers |
| DAYTIME<br>POPULATION | <b>36,272</b> People  | <b>198,773</b> People | <b>394,278</b> People  |



### **MEET OUR NEIGHBORS**



## SITE PLAN

Local influences.
Seasonal ingredients.
Interiors with soul.

The Quad Restaurant Collection is set to reinvent Dallas dining with unique taste and high style.

#### DELIVERING 2023





4,645 GSF









2,617 GSF



1,719 GSF









2,866 GSF





2,976 GSF







THE QUAD FIRST FLOOR 3,615 GSF







## **BE PART OF** THE UPTOWN **EXPERIENCE**









2800 Routh Street & 2699 Howell Street www.TheQuadUptown.com

For more retail information, please contact **RUE** at **214.651.6000.** 

**JEREMY ZIDELL** 

**AMANDA AARON** 

**MICHAEL NAGY** 

jz@RUE-re.com

amanda@RUE-re.com

michael@RUE-re.com



For more office information, please contact **STREAM** at **214.267.0400.** 

J.J. LEONARD

jj.leonard@streamrealty.com 214.267.0415 **RYAN EV