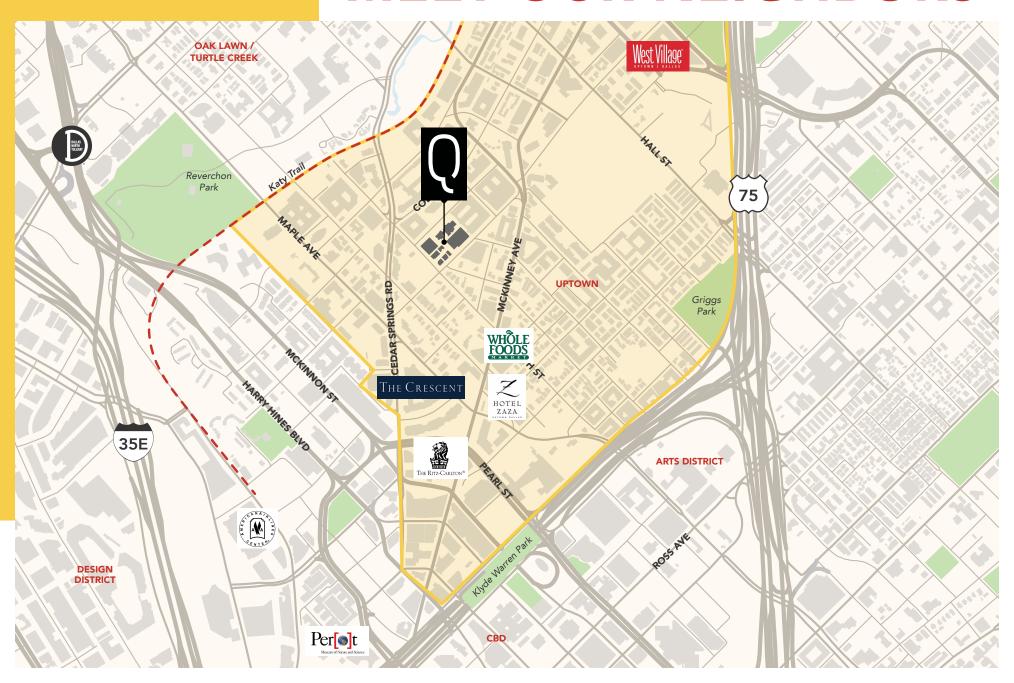

### **MEET OUR NEIGHBORS**

## **A THRIVING** COMMUNITY

The Quad is located among the flourishing Uptown Dallas community near various amenities. The Quad has a walking score of 92.

13,766,412

**TOTAL OFFICE SF** in Uptown

\$102,428