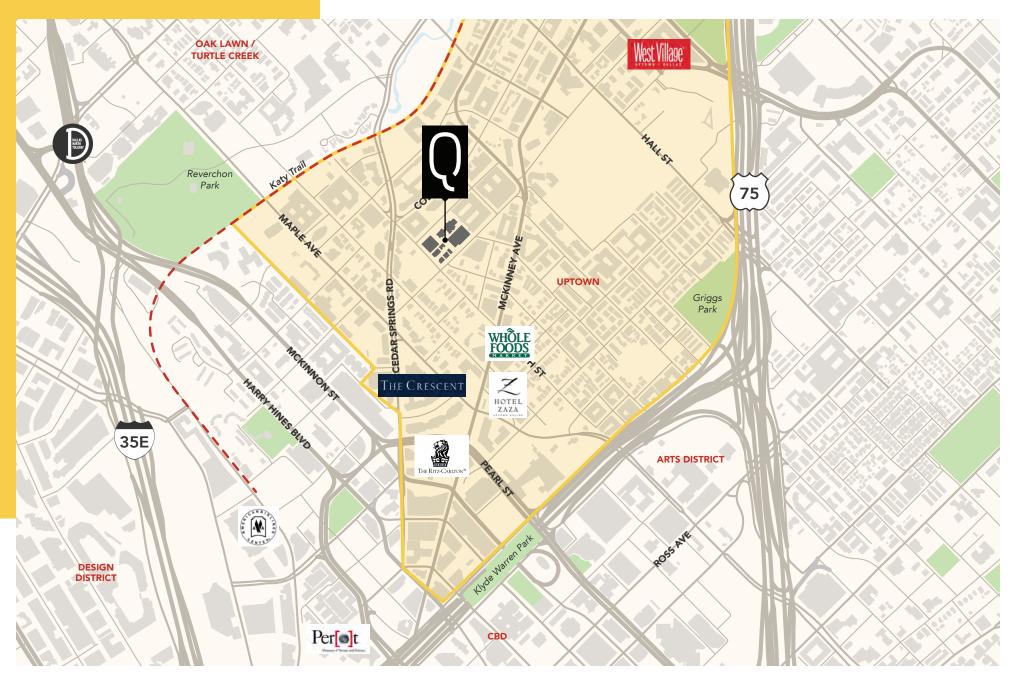

## **A THRIVING COMMUNITY**

The Quad is located among the flourishing Uptown Dallas community near various amenities. The Quad has a walking score of 92.

13,766,412

**TOTAL OFFICE SF** in Uptown

\$102,428

### **MEET OUR NEIGHBORS**