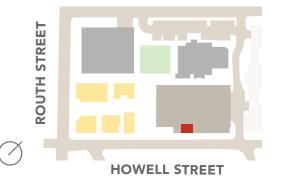

## **A THRIVING COMMUNITY**

The Quad is located among the flourishing Uptown Dallas community near various amenities. The Quad has a walking score of 92.

13,766,412

**TOTAL OFFICE SF** in Uptown

\$102,428

## SITE PLAN

Local influences.
Seasonal ingredients.
Interiors with soul.

The Quad Restaurant Collection is set to reinvent Dallas dining with unique taste and high style.

## **BE PART OF** THE UPTOWN **EXPERIENCE**

2800 Routh Street & 2699 Howell Street www.TheQuadUptown.com

For more retail information, please contact **RUE** at **214.651.6000.** 

**JEREMY ZIDELL** 

**AMANDA AARON** 