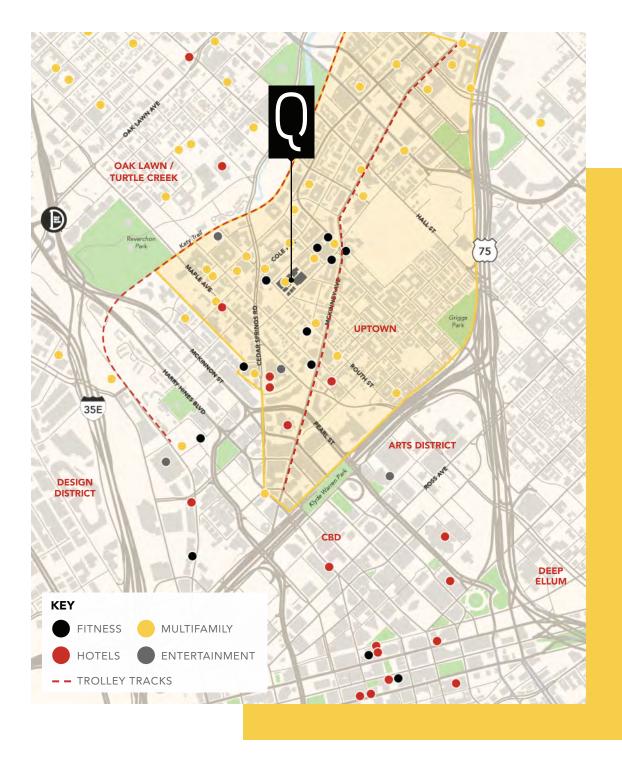

## **A THRIVING COMMUNITY**

The Quad is located among the flourishing Uptown Dallas community near various amenities. The Quad has a walking score of 92.

13,766,412

**TOTAL OFFICE SF** in Uptown

\$102,428

### **MEET OUR NEIGHBORS**