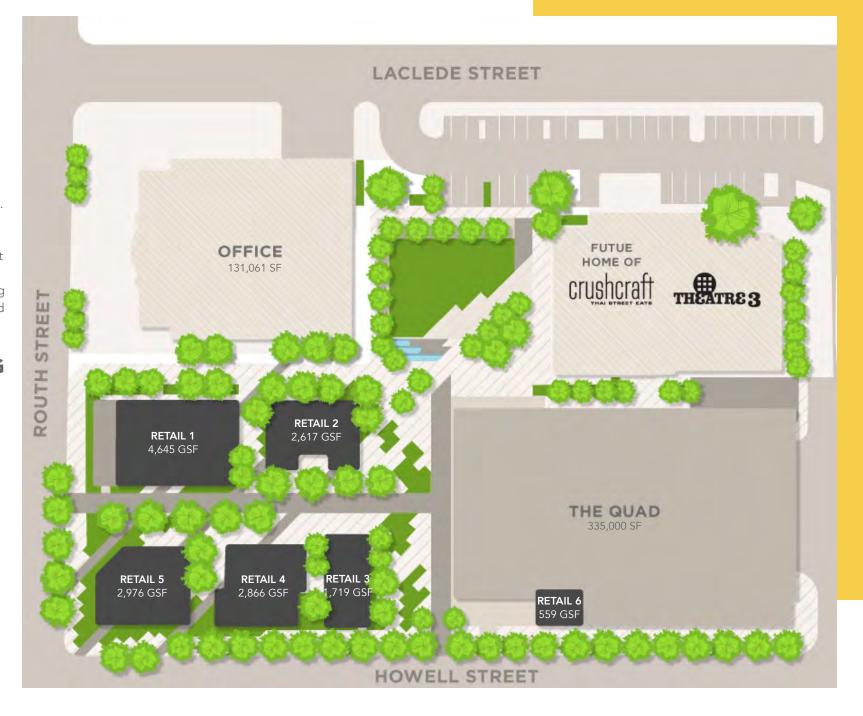

## **LOCATED** IN THE **HEART OF UPTOWN**

At the center of it all, The Quad reestablishes uptown as a thriving epicenter of Dallas retail and restaurants with a full acre of lush green space and five new retail buildings.

## SITE PLAN

Local influences.
Seasonal ingredients.
Interiors with soul.

The Quad Restaurant Collection is set to reinvent Dallas dining with unique taste and high style.

#### DELIVERING 2023

www.TheQuadUptown.com A Development By Stream Realty Partners 5

www.TheQuadUptown.com A Development By Stream Realty Partners 6

4,645 GSF

2,617 GSF

1,719 GSF

www.TheQuadUptown.com

A Development By Stream Realty Partners 9

2,866 GSF

2,976 GSF

www.TheQuadUptown.com

A Development By Stream Realty Partners 11

THE QUAD FIRST FLOOR 3,615 GSF

www.TheQuadUptown.com

A Development By Stream Realty Partners 12