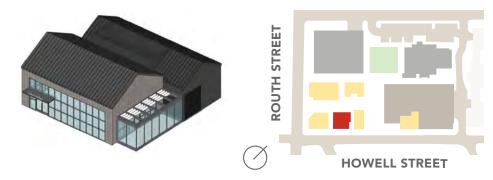

## **LOCATED** IN THE **HEART OF UPTOWN**

At the center of it all, The Quad reestablishes uptown as a thriving epicenter of Dallas retail and restaurants with a full acre of lush green space and five new retail buildings.

## **A THRIVING COMMUNITY**

The Quad is located among the flourishing Uptown Dallas community near various amenities. The Quad has a walking score of 92.

13,766,412

**TOTAL OFFICE SF** in Uptown

\$102,428