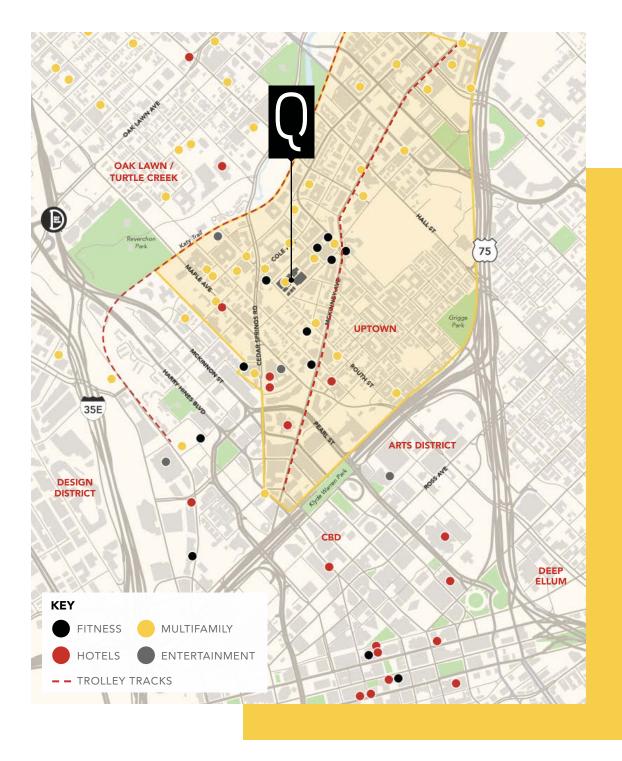

## **A THRIVING** COMMUNITY

The Quad is located among the flourishing Uptown Dallas community near various amenities. The Quad has a walking score of 92.

13,766,412

**TOTAL OFFICE SF** in Uptown

\$102,428

HOUSEHOLD INCOME Avg in 1 Mile Radius

|                       | 1 MILE                | 3 MILES               | 5 MILES                |
|-----------------------|-----------------------|-----------------------|------------------------|
| THE QUAD<br>WORKFORCE | <b>23,195</b> Workers | <b>97,352</b> Workers | <b>185,283</b> Workers |
| DAYTIME<br>POPULATION | <b>36,272</b> People  | <b>198,773</b> People | <b>394,278</b> People  |