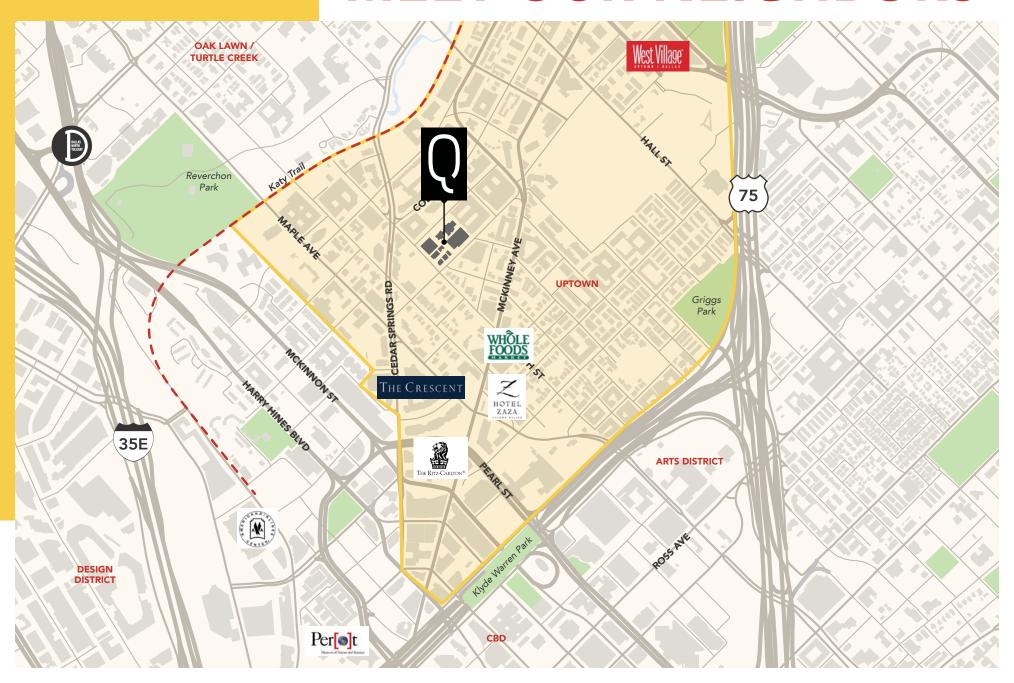

ffee creating a neighborhood gathering place for the next generation of Uptown Dallas.

Welcome to The Quad.









## **A THRIVING** COMMUNITY

The Quad is located among the flourishing Uptown Dallas community near various amenities. The Quad has a walking score of 92.







13,766,412

**TOTAL OFFICE SF** in Uptown

\$102,428

HOUSEHOLD INCOME Avg in 1 Mile Radius

|                       | 1 MILE                | 3 MILES               | 5 MILES                |
|-----------------------|-----------------------|-----------------------|------------------------|
| THE QUAD<br>WORKFORCE | <b>23,195</b> Workers | <b>97,352</b> Workers | <b>185,283</b> Workers |
| DAYTIME<br>POPULATION | <b>36,272</b> People  | <b>198,773</b> People | <b>394,278</b> People  |



### **MEET OUR NEIGHBORS**



## SITE PLAN

Local influences.
Seasonal ingredients.
Interiors with soul.

The Quad Restaurant Collection is set to reinvent Dallas dining with unique taste and high style.

#### DELIVERING 2023





www.TheQuadUptown.com A Development By Stream Realty Partners 6

4,645 GSF









2,617 GSF



1,719 GSF







www.TheQuadUptown.com

A Development By Stream Realty Partners 9



2,866 GSF





2,976 GSF





www.TheQuadUptown.com

A Development By Stream Realty Partners 11



THE QUAD FIRST FLOOR 3,615 GSF





www.TheQuadUptown.com

A Development By Stream Realty Partners 12



## **BE PART OF** THE UPTOWN **EXPERIENCE**









2800 Routh Street & 2699 Howell Street www.TheQuadUptown.com

For more retail information, please contact **RUE** at **214.651.6000.** 

**JEREMY ZIDELL** 

*