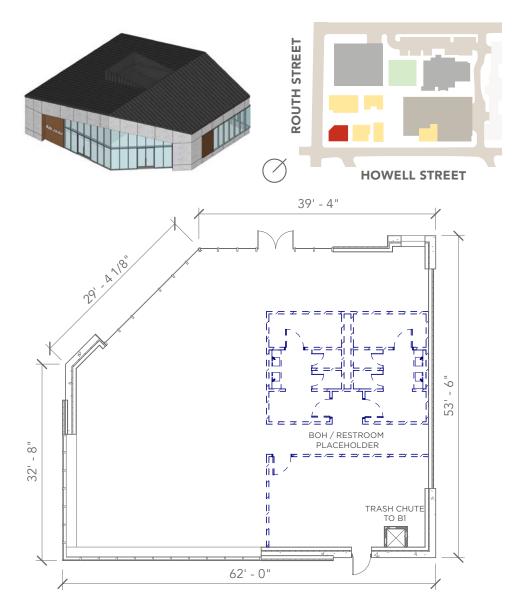

## SITE PLAN

Local influences.
Seasonal ingredients.
Interiors with soul.

The Quad Restaurant Collection is set to reinvent Dallas dining with unique taste and high style.

#### DELIVERING 2023

www.TheQuadUptown.com A Development By Stream Realty Partners 6

4,645 GSF

2,617 GSF

1,719 GSF

www.TheQuadUptown.com

A Development By Stream Realty Partners 9

2,866 GSF

2,976 GSF

www.TheQuadUptown.com

A Development By Stream Realty Partners 11

THE QUAD FIRST FLOOR 3,615 GSF

www.TheQuadUptown.com

A Development By Stream Realty Partners 12