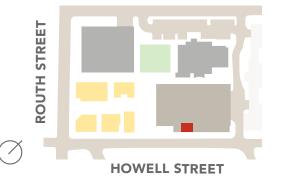

## **A THRIVING** COMMUNITY

The Quad is located among the flourishing Uptown Dallas community near various amenities. The Quad has a walking score of 92.

13,766,412

**TOTAL OFFICE SF** in Uptown

\$102,428

## **BE PART OF** THE UPTOWN **EXPERIENCE**

2800 Routh Street & 2699 Howell Street www.TheQuadUptown.com

For more retail information, please contact **RUE** at **214.651.6000.** 

**JEREMY ZIDELL** 

**AMANDA AARON** 