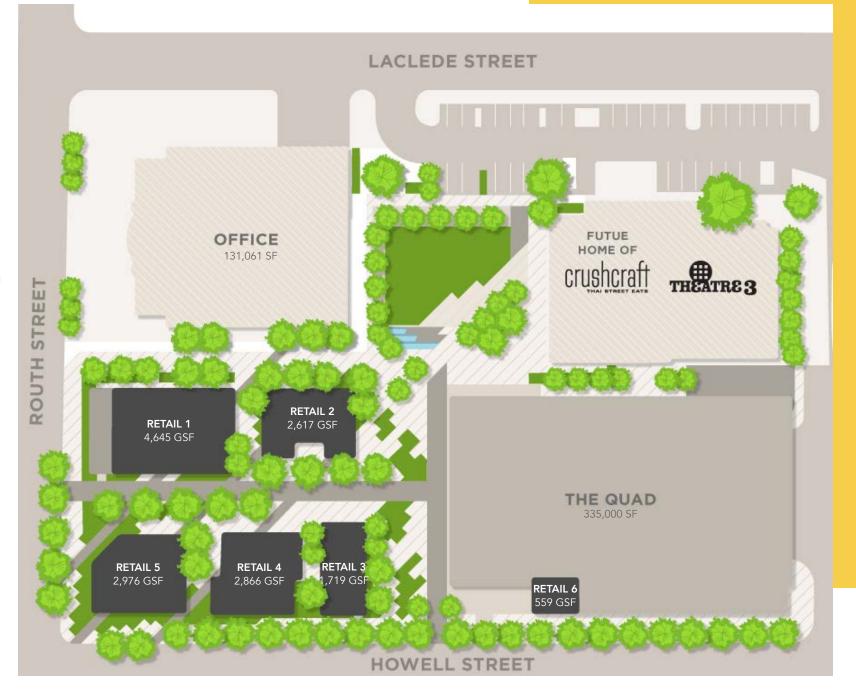

## **LOCATED** IN THE **HEART OF UPTOWN**

At the center of it all, The Quad reestablishes uptown as a thriving epicenter of Dallas retail and restaurants with over one acre of outdoor space, including an urban lawn, and five new retail buildings.

## SITE PLAN

Local influences.
Seasonal ingredients.
Interiors with soul.

The Quad Restaurant Collection is set to reinvent Dallas dining with unique taste and high style.

#### DELIVERING 2023

www.TheQuadUptown.com A Development By Stream Realty Partners 6

4,645 GSF

2,617 GSF

1,719 GSF

www.TheQuadUptown.com

A Development By Stream Realty Partners 9

2,866 GSF

2,976 GSF

www.TheQuadUptown.com

A Development By Stream Realty Partners 11

THE QUAD FIRST FLOOR 3,615 GSF

www.TheQuadUptown.com

A Development By Stream Realty Partners 12