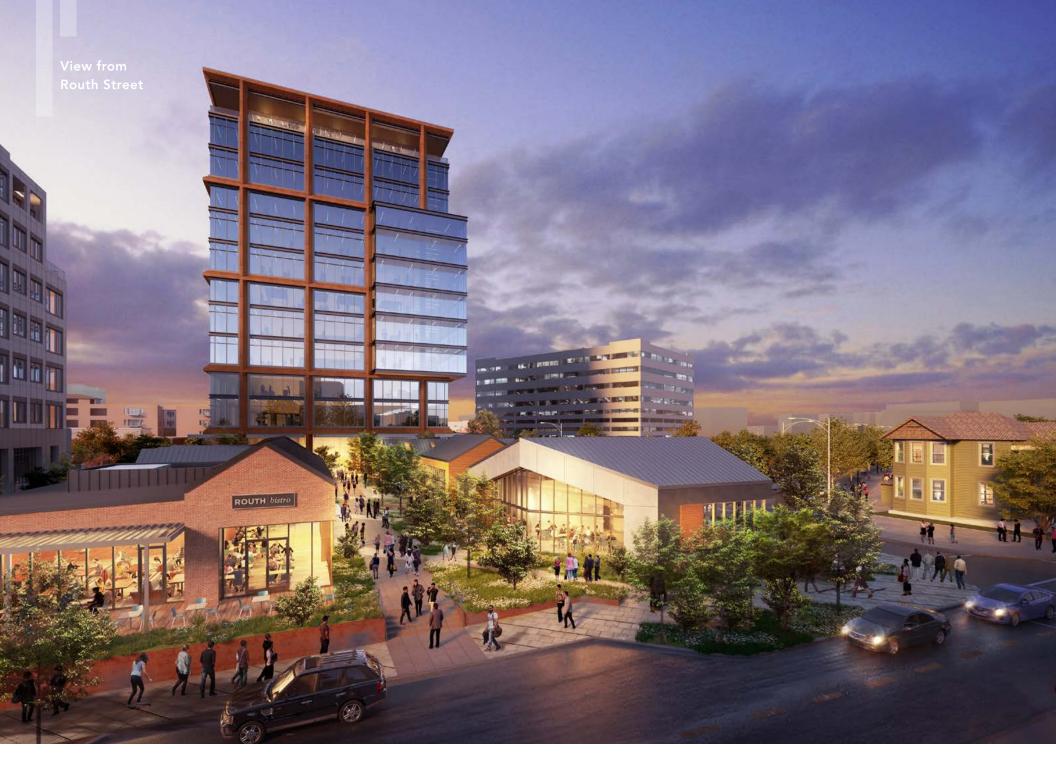

## **LOCATED** IN THE **HEART OF UPTOWN**

At the center of it all, The Quad reestablishes uptown as a thriving epicenter of Dallas retail and restaurants with over one acre of outdoor space, including an urban lawn, and five new retail buildings.

The Quad – Restaurant Collection brings together alfresco dining, restaurants, and coffee creating a neighborhood gathering place for the next generation of Uptown Dallas.

Welcome to The Quad.