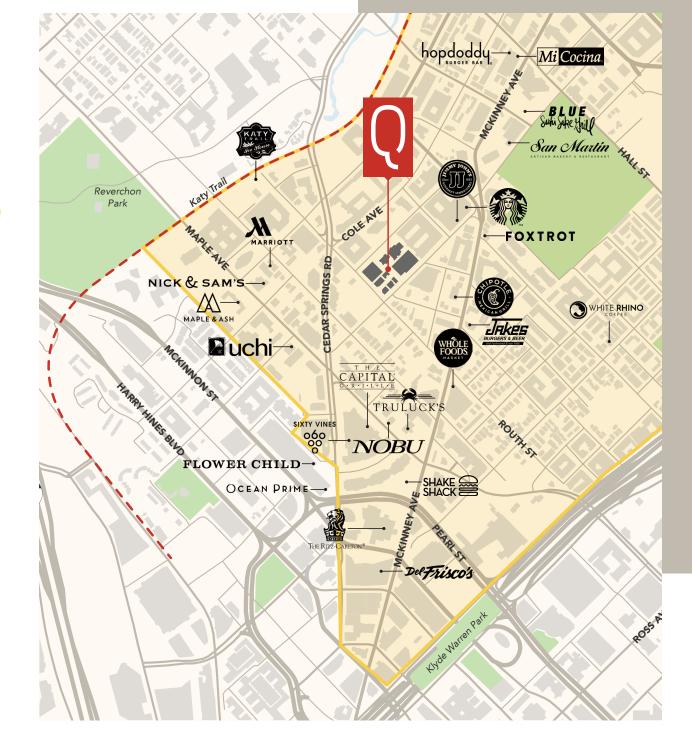

# LOCATED IN THE HEART OF UPTOWN

With a walk-score of 92, you'll find The QUAD at the center of Dallas' most celebrated neighborhood, just steps away from the city's favorite shops, cafes, bars, restaurants and hotels.

## MEET OUR NEIGHBORS

EAT, DRINK, & LOUNGE Walking distance to over 200 unique restaurants and coffee shops.

Ē

MCKINNEY AVENUE TROLLEY The QUAD is short walk to the historic commuter trolley on neighboring McKinney Avenue.

KATY TRAIL Just a 5-minute stroll to this popular 3.5 mile tree-lined walking and biking path

MULTIFAMILY OPTIONS Walkable to 44 multifamily residential options in Uptown

Largest high resolution digital art display in Texas