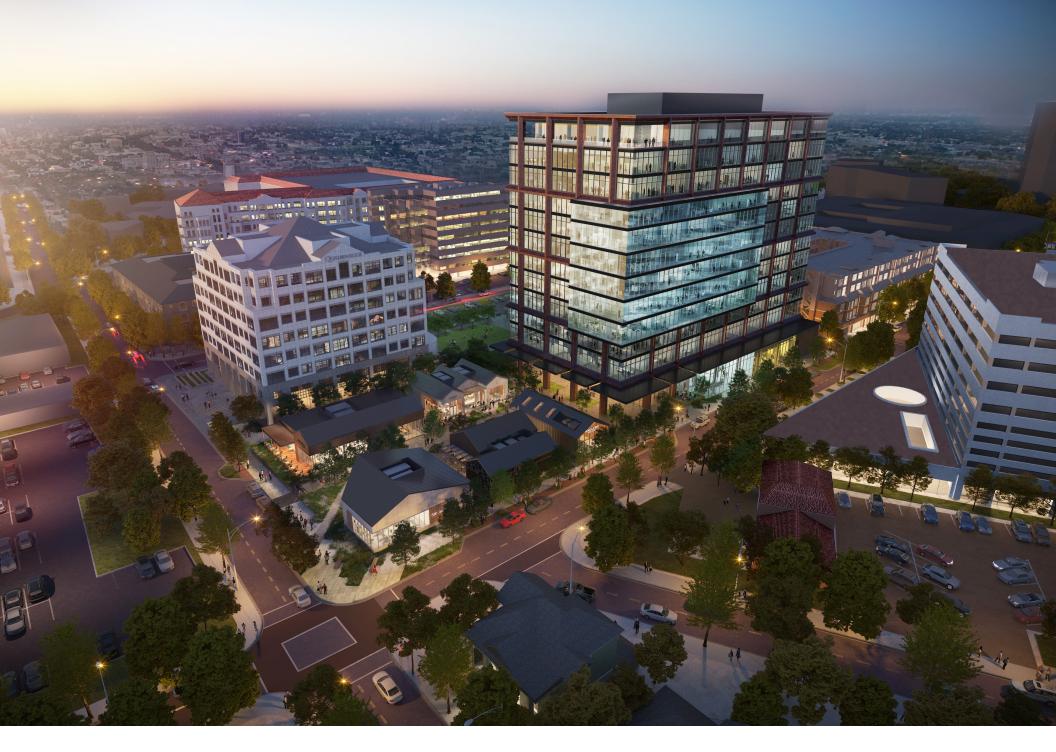

# A DIFFERENT DALLAS

Seated in the heart of Uptown, The QUAD is at the center of it all. Home to a new, 12-story office building offering 345,425 SF of inspired, creative workspace, The QUAD provides a unique combination of on-site and off-site amenities.

With over one acre of outdoor space, including an urban lawn, and five new retail buildings, The QUAD – Restaurant Collection brings together alfresco dining, restaurants, and coffee. This is the perfect setting for your company culture to thrive.

A neighborhood gathering place for the next generation of Uptown Dallas.

Welcome to The QUAD.