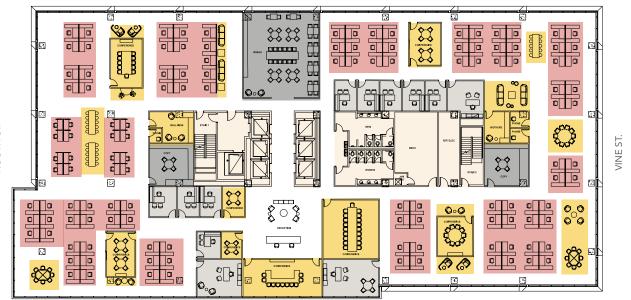

#### **TYPICAL FLOOR TEST FITS**

LACLEDE ST.

HOWELL ST.

www.TheQuadUptown.com

345,425 SF of office space 31,800 SF typical floor plate

15-1

Dramatic 13-foot-6-inch floor-to-ceiling windows

11.6