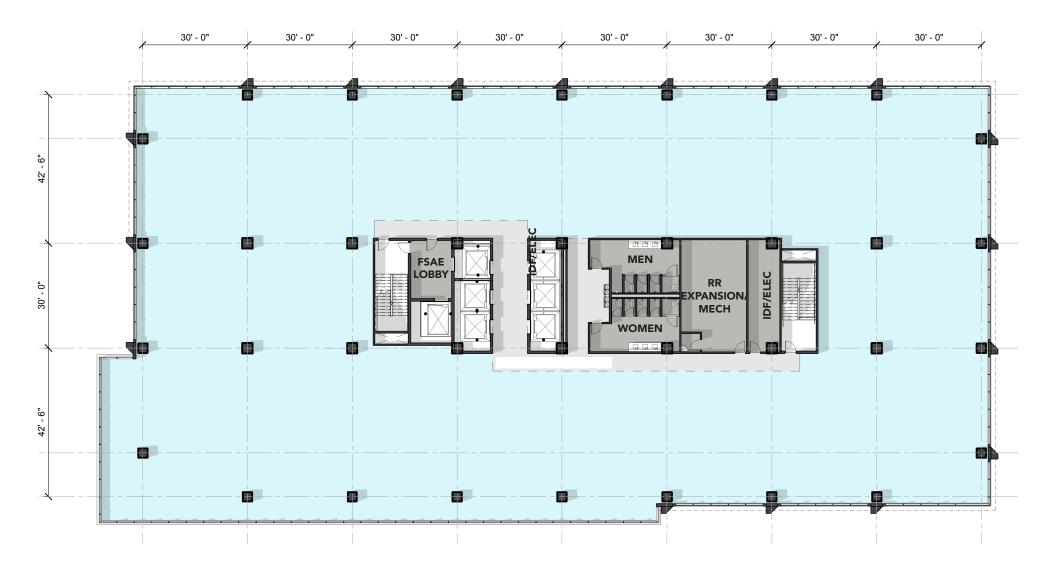

#### **TYPICAL FLOOR TEST FITS**

LACLEDE ST.

HOWELL ST.

www.TheQuadUptown.com

345,425 SF of office space 31,800 SF typical floor plate

15-1

Dramatic 13-foot-6-inch floor-to-ceiling windows

11.6