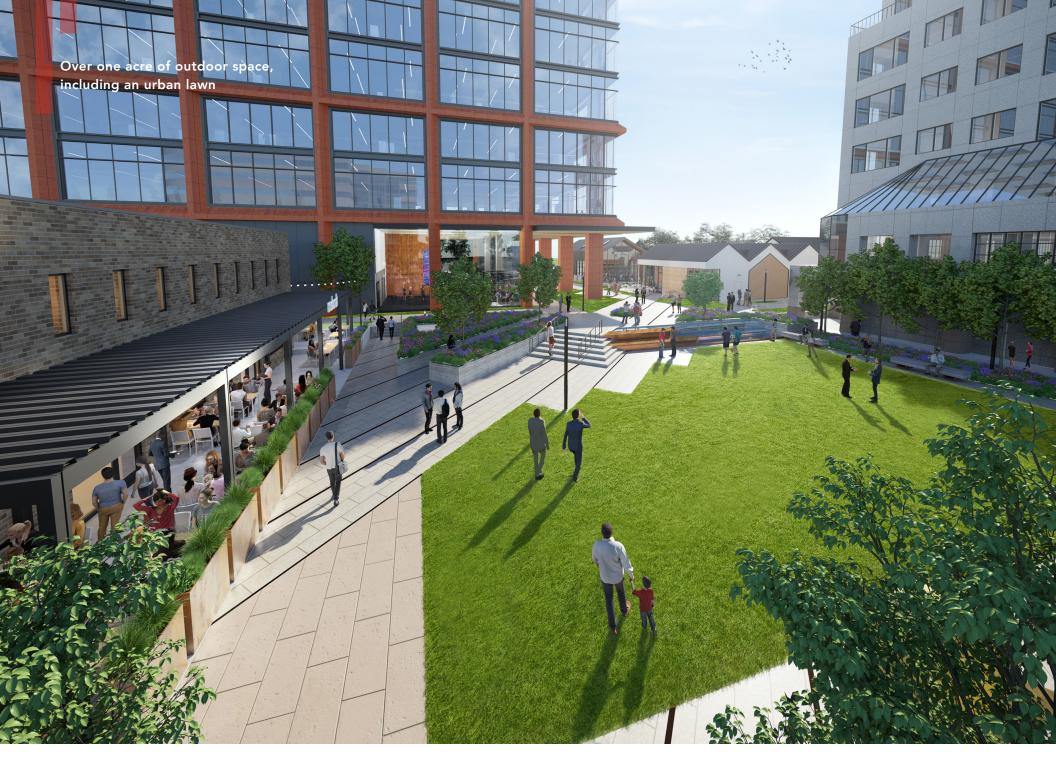

With over one acre of outdoor space, including an urban lawn, and five new retail buildings, The QUAD – Restaurant Collection brings together alfresco dining, restaurants, and coffee. This is the perfect setting for your company culture to thrive.

# THE QUAD AT A GLANCE

- + 345,425 SF of office space
- + Striking lobby, with world class digital art installation
- + Exclusive, full service fitness studio
- + Dramatic, 13-foot-6-inch floor-to-ceiling windows
- + Scenic Uptown views through soaring windows
- + Penthouse floor terrace, QUAD club lounge & conference center
- + Over one acre of outdoor space, with seating
- + Distinctive campus with unique shopping and dining
- + Bike valet & lockers
- + Expandable restrooms
- + Dedicated underground parking