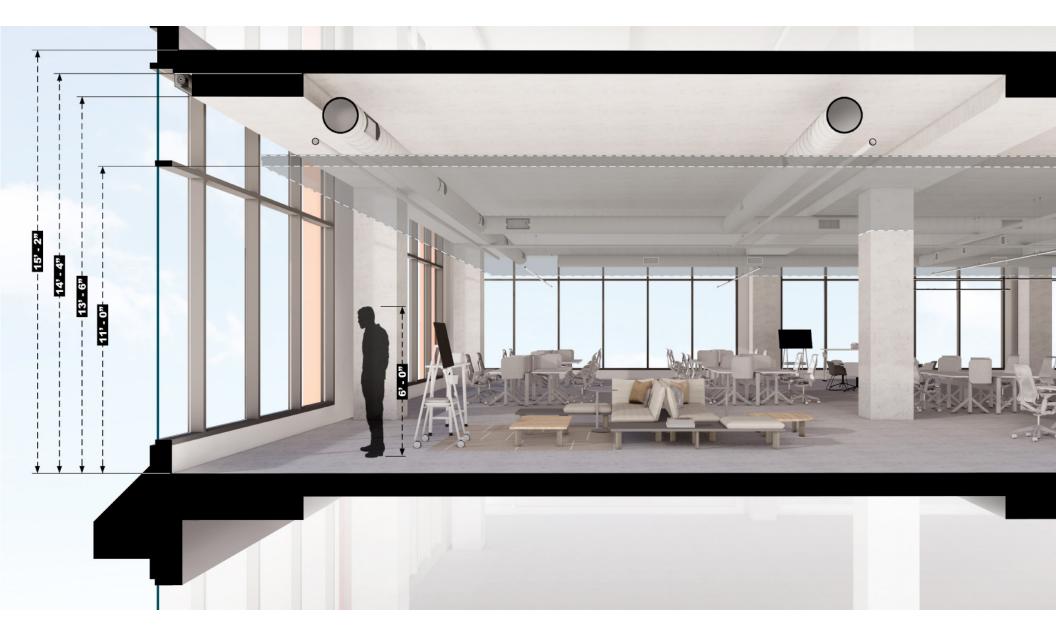

### **DIAGRAMMATIC SECTION**

11' FINISHED CEILINGS 15'2" SLAB-TO-SLAB

# THE QUAD AT A GLANCE

- + 345,425 SF of office space
- + Striking lobby, with world class digital art installation
- + Exclusive, full service fitness studio
- + Dramatic, 13-foot-6-inch floor-to-ceiling windows
- + Scenic Uptown views through soaring windows
- + Penthouse floor terrace, QUAD club lounge & conference center
- + Over one acre of outdoor space, with seating
- + Distinctive campus with unique shopping and dining
- + Bike valet & lockers
- + Expandable restrooms
- + Dedicated underground parking