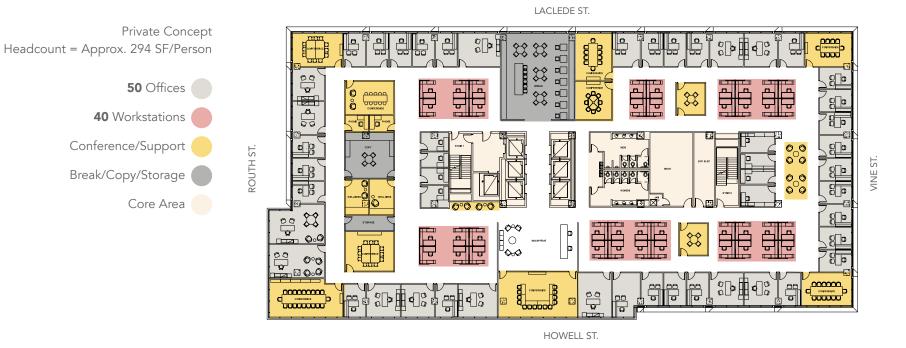

#### **TYPICAL FLOOR TEST FITS**

LACLEDE ST.

HOWELL ST.

www.TheQuadUptown.com

345,425 SF of office space 31,800 SF typical floor plate

15-1

Dramatic 13-foot-6-inch floor-to-ceiling windows

11.6