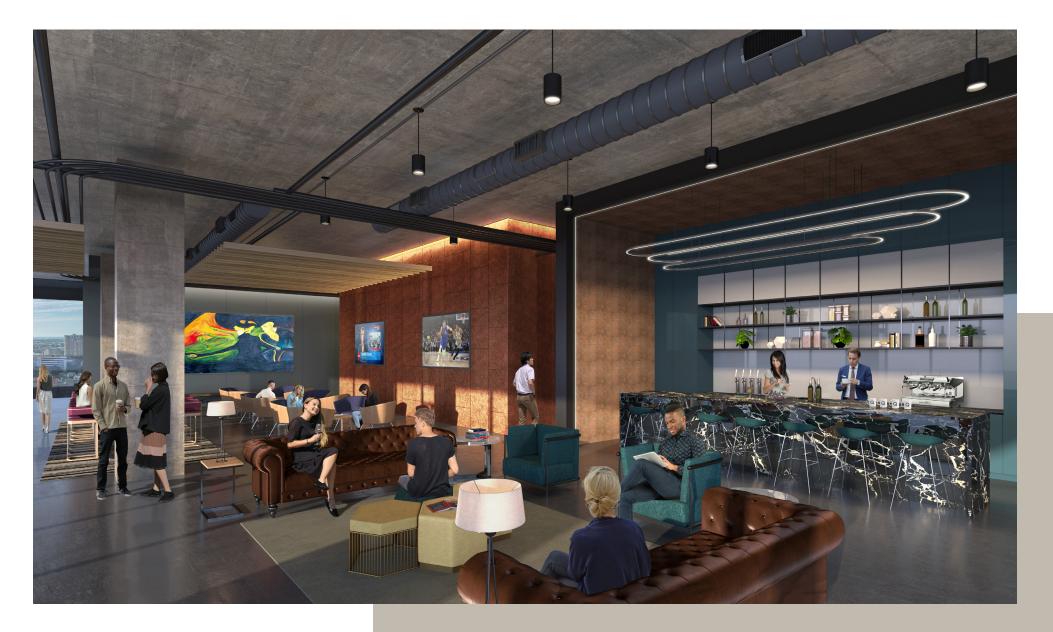

## THE QUAD CLUB

Ideal for attracting, recruiting, and motivating top talent, The QUAD Club is a penthouse amenity center with tenant lounge, conference center and rooftop terrace overlooking the Dallas skyline.

#### **THE QUAD CLUB** 12th Floor

Exclusive penthouse terrace with sweeping views of the Uptown skyline