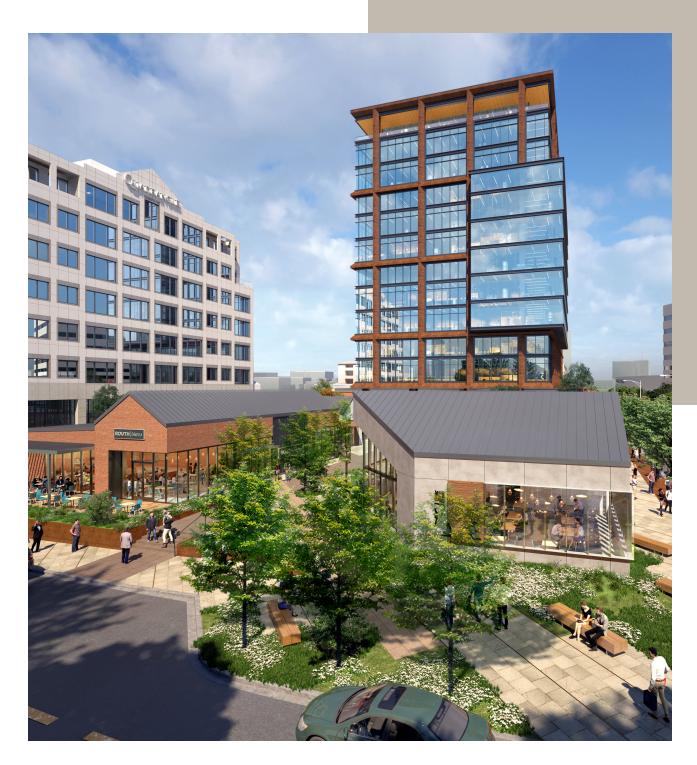

With over one acre of outdoor space, including an urban lawn, and five new retail buildings, The QUAD – Restaurant Collection brings together alfresco dining, restaurants, and coffee. This is the perfect setting for your company culture to thrive.

A neighborhood gathering place for the next generation of Uptown Dallas.

Welcome to The QUAD.

Five new retail buildings bringing together all rescondining, restaurants, and coffee

12

17-

Ś

N

9