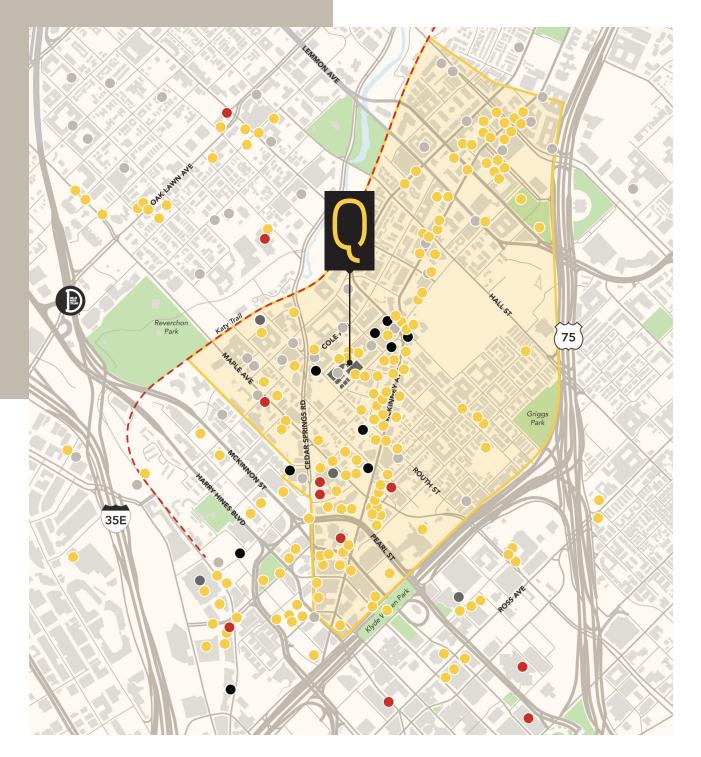

# LOCATED IN THE HEART OF UPTOWN

With a walk-score of 92, you'll find The QUAD at the center of Dallas' most celebrated neighborhood, just steps away from the city's favorite shops, cafes, bars, restaurants and hotels.

## MEET OUR NEIGHBORS

EAT, DRINK, & LOUNGE Walking distance to over 200 unique restaurants and coffee shops.

Ē

MCKINNEY AVENUE TROLLEY The QUAD is short walk to the historic commuter trolley on neighboring McKinney Avenue.

KATY TRAIL Just a 5-minute stroll to this popular 3.5 mile tree-lined walking and biking path

MULTIFAMILY OPTIONS Walkable to 44 multifamily residential options in Uptown

Largest high resolution digital art display in Texas