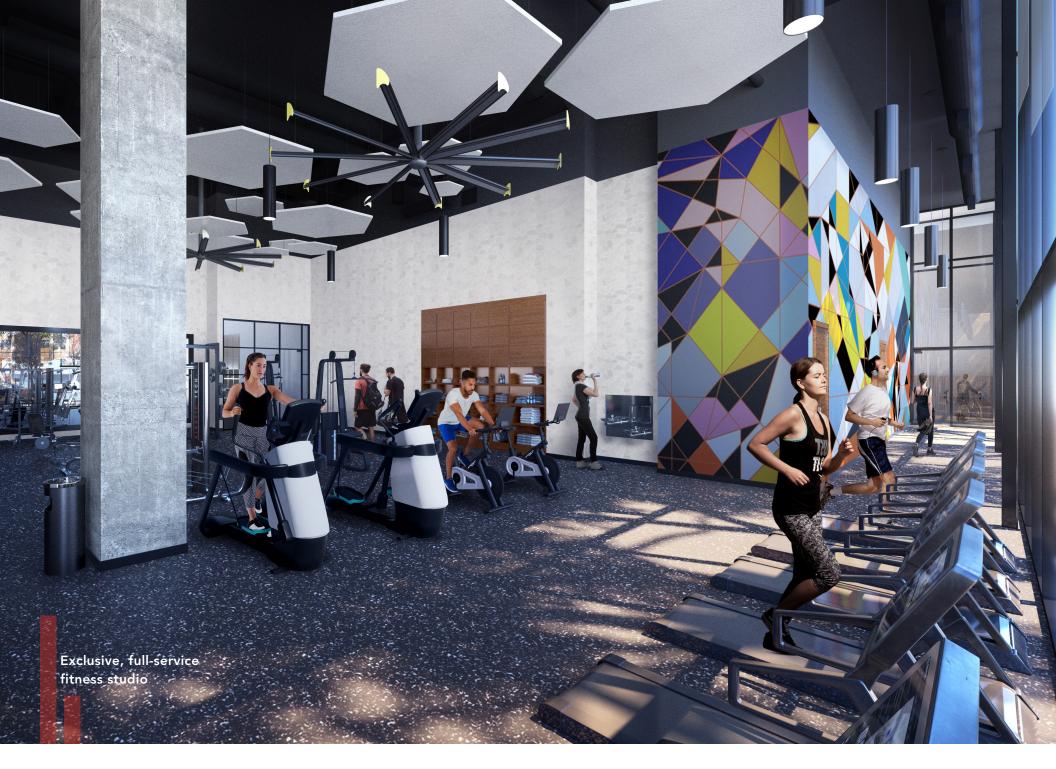

# THE QUAD AT A GLANCE

- + 345,425 SF of office space
- + Striking lobby, with world class digital art installation
- + Exclusive, full service fitness studio
- + Dramatic, 13-foot-6-inch floor-to-ceiling windows
- + Scenic Uptown views through soaring windows
- + Penthouse floor terrace, QUAD club lounge & conference center
- + Over one acre of outdoor space, with seating
- + Distinctive campus with unique shopping and dining
- + Bike valet & lockers
- + Expandable restrooms
- + Dedicated underground parking