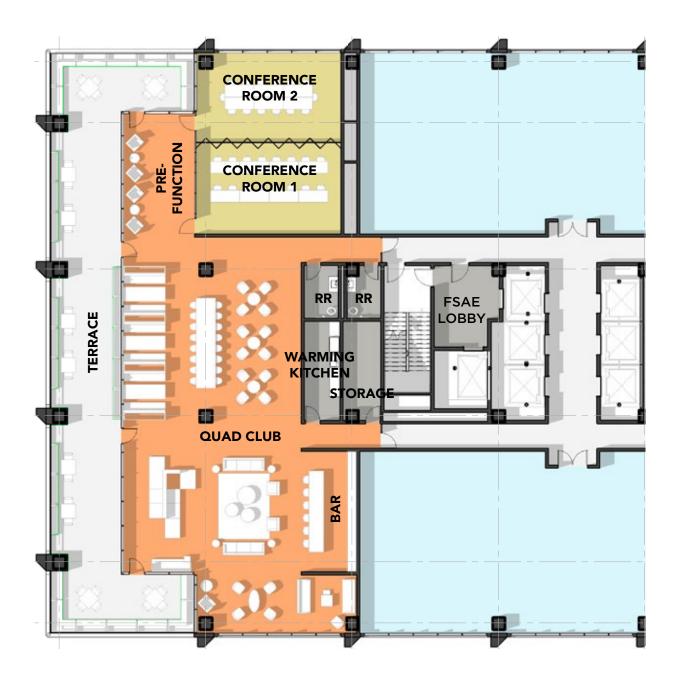

## THE QUAD CLUB

Ideal for attracting, recruiting, and motivating top talent, The QUAD Club is a penthouse amenity center with tenant lounge, conference center and rooftop terrace overlooking the Dallas skyline.

#### **THE QUAD CLUB** 12th Floor

Exclusive penthouse terrace with sweeping views of the Uptown skyline