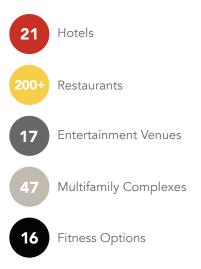

## MEET OUR NEIGHBORS

EAT, DRINK, & LOUNGE Walking distance to over 200 unique restaurants and coffee shops.

Ē

MCKINNEY AVENUE TROLLEY The QUAD is short walk to the historic commuter trolley on neighboring McKinney Avenue.

KATY TRAIL Just a 5-minute stroll to this popular 3.5 mile tree-lined walking and biking path

MULTIFAMILY OPTIONS Walkable to 44 multifamily residential options in Uptown

Largest high resolution digital art display in Texas