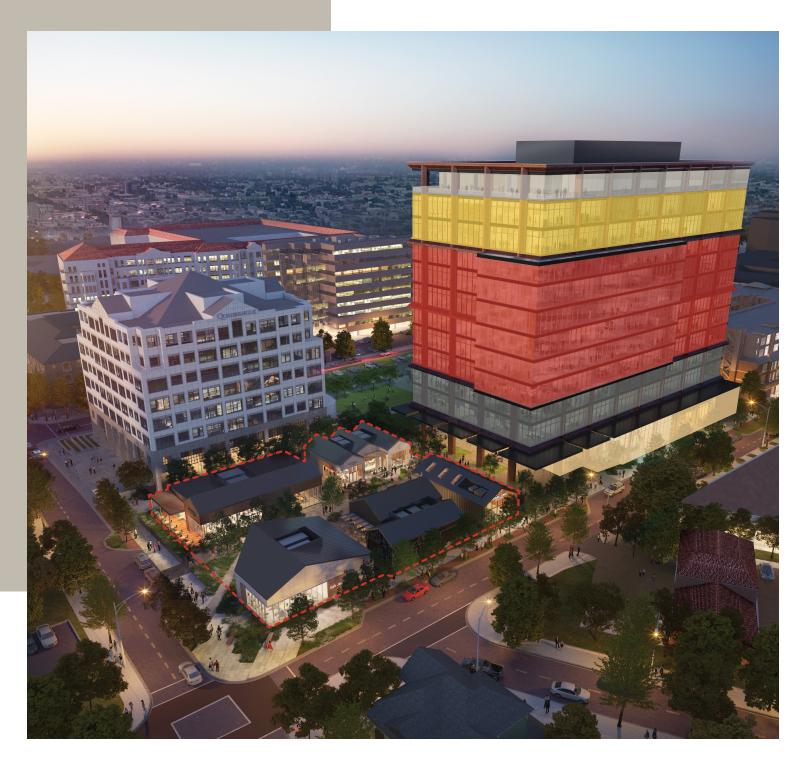

# A DIFFERENT DALLAS

Seated in the heart of Uptown, The QUAD is at the center of it all. Home to a new, 12-story office building offering 345,425 SF of inspired, creative workspace, The QUAD provides a unique combination of on-site and off-site amenities.

With over one acre of outdoor space, including an urban lawn, and five new retail buildings, The QUAD – Restaurant Collection brings together alfresco dining, restaurants, and coffee. This is the perfect setting for your company culture to thrive.