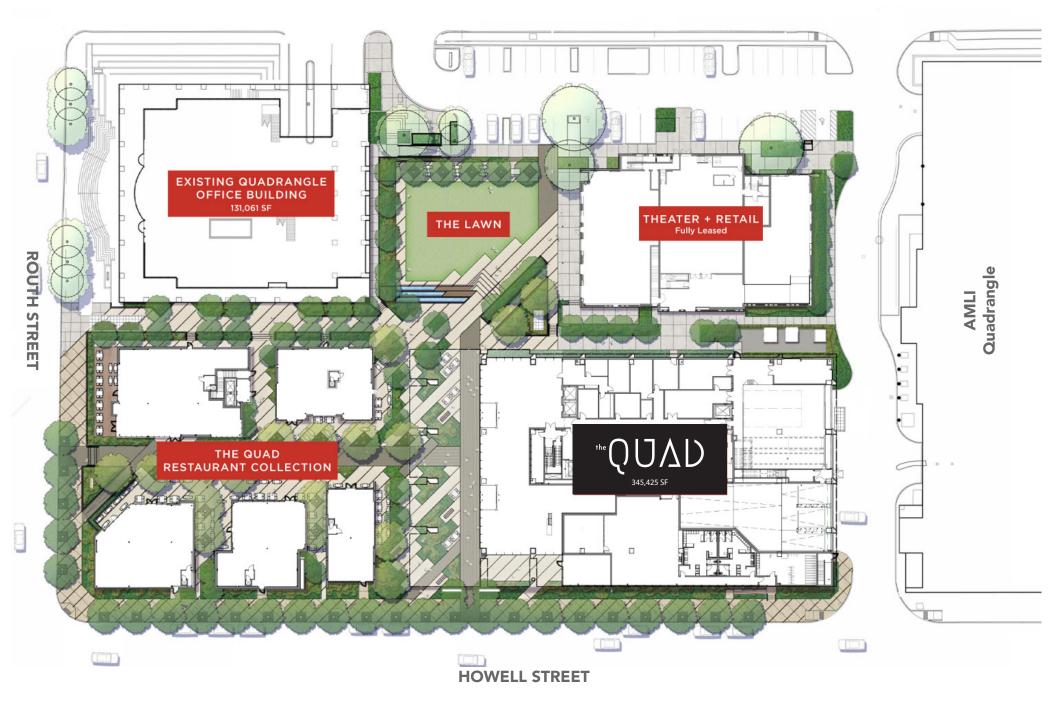

With over one acre of outdoor space, including an urban lawn, and five new retail buildings, The QUAD – Restaurant Collection brings together alfresco dining, restaurants, and coffee. This is the perfect setting for your company culture to thrive.

# THE QUAD AT A GLANCE

- + 345,425 SF of office space
- + Striking lobby, with world class digital art installation
- + Exclusive, full service fitness studio
- + Dramatic, 13-foot-6-inch floor-to-ceiling windows
- + Scenic Uptown views through soaring windows
- + Penthouse floor terrace, QUAD club lounge & conference center
- + Over one acre of outdoor space, with seating
- + Distinctive campus with unique shopping and dining
- + Bike valet & lockers
- + Expandable restrooms
- + Dedicated underground parking

Five new retail buildings bringing together all rescondining, restaurants, and coffee

12

17-

Ś

N

9