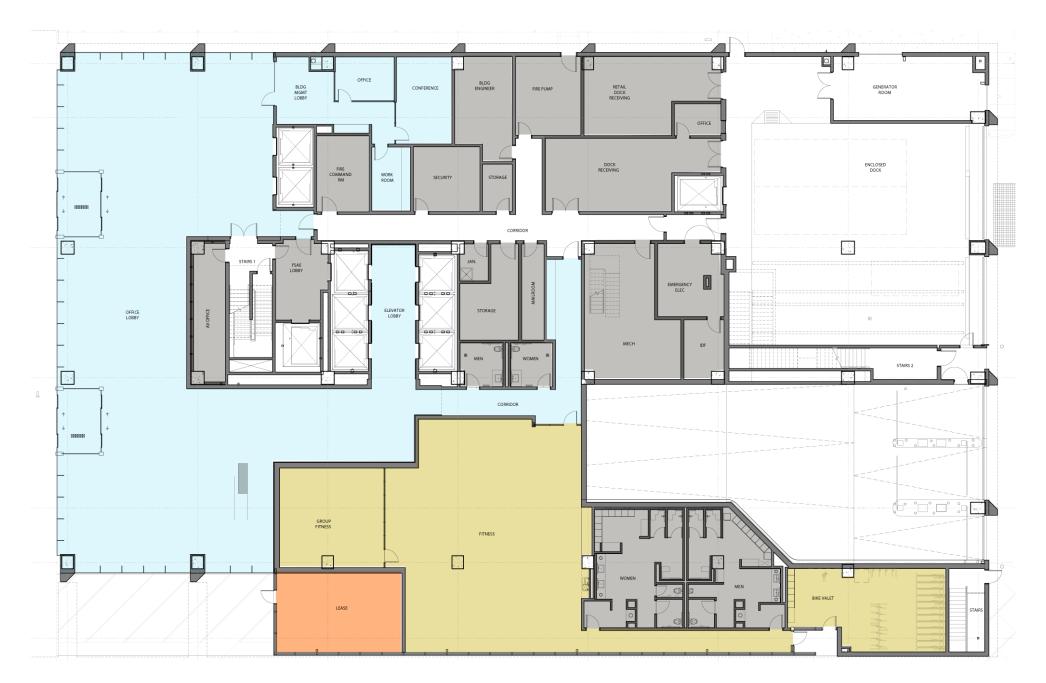

# THE QUAD AT A GLANCE

- + 345,425 SF of office space
- + Striking lobby, with world class digital art installation
- + Exclusive, full service fitness studio
- + Dramatic, 13-foot-6-inch floor-to-ceiling windows
- + Scenic Uptown views through soaring windows
- + Penthouse floor terrace, QUAD club lounge & conference center
- + Over one acre of outdoor space, with seating
- + Distinctive campus with unique shopping and dining
- + Bike valet & lockers
- + Expandable restrooms
- + Dedicated underground parking